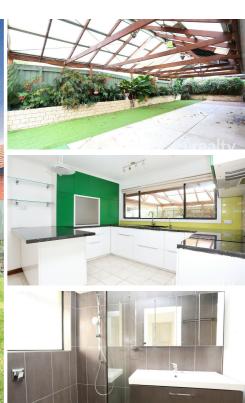

A living and dining area defined by appealing proportions and reverse cycle heating/cooling incorporates a fresh kitchen with ample of cupboard space, soft closing cabinetry and provision for a dish-washer complement its open-plan efficiency.

Three bedrooms, two with built-in robes, the third with fitted shelving, provide attractive accommodation that's served by a renovated bathroom.

Solar panels, a water tank and underground irrigation enhance outdoor dimensions that include pergola entertaining domain distinguished by windproof blinds.