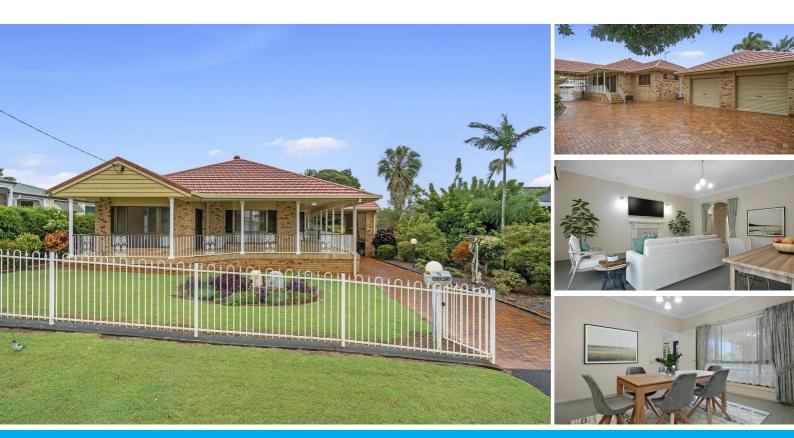

## SOLD! LARGE HOME ON 2 LOTS NEAR GOLF COURSE!

#### SOLD!

Ladies and gentlemen, we are excited to present to you this outstanding lifestyle opportunity!

Situated on a large and level 1,012m2 block with 2 separate lots is this spacious, high-quality home.

The gardens and grounds are low-maintenance, immaculately presented and fully fenced and gated.

The proportions of the home are very large throughout, and it incorporates a host of great features:

- \* Spacious and separate lounge, dining and meals areas
- \* A huge master bedroom with walk-in, air-con + ensuite
- \* 2 other very large built-in bedrooms + a separate office
- \* A sizeable 'eat-in' kitchen in the centre of the residence
- \* Wide & shaded verandahs that wrap the front of house
- \* Large 2-car garage/workshop + a drive-through canopy \* High ceilings and loads of space throughout the home
- \* Elevated, private and whisper-quiet cul-de-sac location
- \* 2 minute walk (or a 9-iron!) to Redland Bay Golf Course
- \* So close to the water and to local parks / walking trails
- \* Scope to raise to 2 levels and potentially see the water
- \* 2 lots means that 2 new homes could be constructed
- \* Great lifestyle or renovation or development potential
- \* Only 40 min to Brisbane CBD or 50 min to Gold Coast
- \* Just minutes to Redland Bay's best boating / fishing!