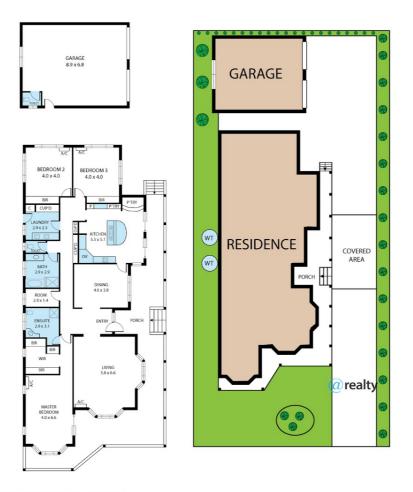

## 3 BED | 2 BATH | 4 CAR

PRICE: SOLD!

OPEN FOR INSPECTION: N/A

Ben Tafolo 0419260719 tafolo@atrealty.com.au teamtafolo.com.au

11-13 Cane Street, Redland Bay 4165

Whilst every attempt has been made to ensure the accuracy of the floor plan contained here, measurements of doors, windows, rooms and any other items are approximate and no responsibility is taken for any error, omission, or misstatemer This plan is for liturative purposes only and should be used as such by any prospective purchase.

Disclaimer: Please note this floor plan is for marketing purposes and is to be used as a guide only. All dimensions are estimates only and may not be exact measurements.

Ben Tafolo 0419260719 tafolo@atrealty.com.au teamtafolo.com.au