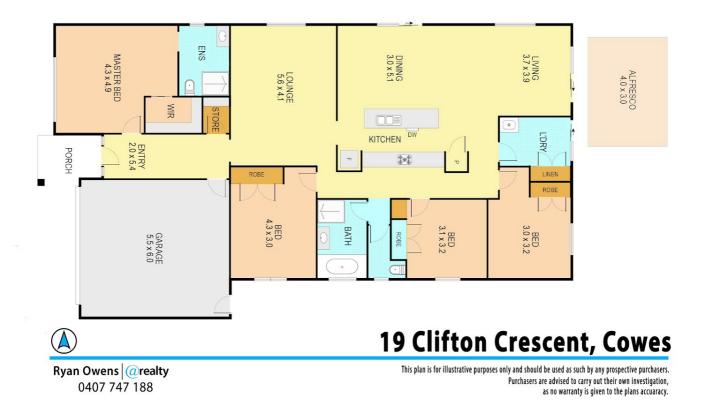

### 4 BED | 2 BATH | 2 CAR

PRICE: \$885,000

OPEN FOR INSPECTION: N/A

Ryan Owens 0407747188 ryanowens@atrealty.com.au www.atrealty.com.au

Disclaimer: Please note this floor plan is for marketing purposes and is to be used as a guide only. All dimensions are estimates only and may not be exact measurements.