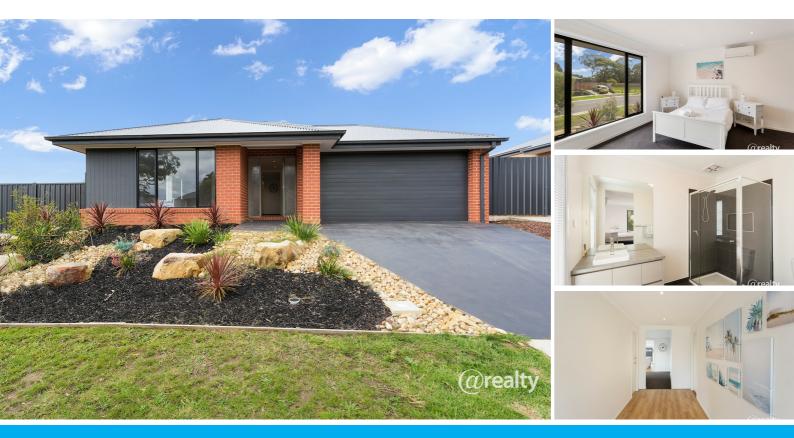

### CONTEMPORARY LIVING ON CLIFTON

Located in the sought after Whytesands estate this immaculately presented home offers contemporary comfort across a carefully planned, highly functional floor plan. Settled on approx 570sqm corner block this home is within a short drive to the beach, shopping strips, eateries and public transport.

This single-storey home is modern in design and tasteful in presentation. The spacious layout will appeal to a wide range of buyers with two generous living areas, four bedrooms and two well-appointed bathrooms. Connected by wide open hallways, natural light sweeps through the open plan living areas. This further enhanced by high ceilings giving a feeling of openness and space, timber-look floors add an element of warmth to the interiors.

Entering this stunning north facing home you will find an expansive Master Bedroom, featuring large windows, a walk-in robe and modern well equipped ensuite. Three bedrooms all with built-in robes join the main bathroom with bath, separate toilet all connected by a large open hallway.

The living room offers a open setting for relaxation, perfect for families to spread out whilst still feeling connected. The open plan dining/kitchen area creates the lively hub of the home. It conveniently opens out to a north facing yard for entertaining plus a second entertaining area equipped with pergola on the east side of the property complete with paved areas. The additional lounge room is perfect for quiet relaxation or offers another space for those who work from home. The large open plan kitchen comprises a large built-in pantry, stone benchtops and stainless steel appliances including a 900mm oven/gas cooktop, range hood and dishwasher. Staying comfortable year round is achieved with multiple split systems throughout the house for heating and cooling is ideal to ensure all zones are at a perfect temperature all year round. An ideal family home, featuring ample storage with walk in storage towards the front of the home and a large laundry with built in cupboards at the rear of the house.