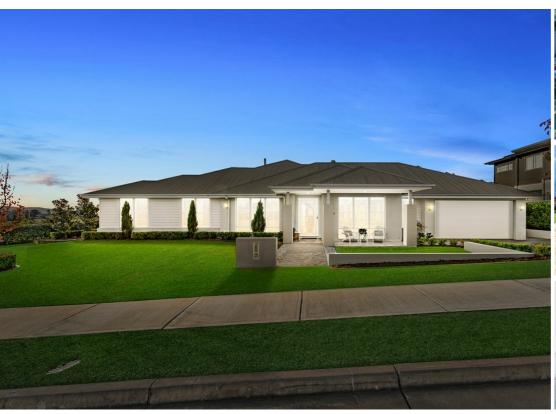

# EXQUISITE FAMILY HOME WITH SPECTACULAR VIEWS ON 1,492SQM BLOCK

Welcome to 118 Condell Park Rd, Wilton, a unique family abode that has been built to perfection, every detail has been meticulously pieced together with the highest of standards cleverly maximising its use of space to encompass a modern family lifestyle with comfort and practicality. The aesthetics of the home are naturally appealing and welcoming, showcasing a wealth of opulence and sophistication spread over an expansive floor plan. The home's superb setting is complemented by its beautiful surroundings with spectacular escarpment views that can be enjoyed from the back alfresco. Whether you love to entertain or simply enjoy spending time with the family, you are spoilt for choice with what is on offer. This stunning home is tailored to those seeking a contemporary lifestyle with family functionality in one of Bingara Gorge's finest streets.

#### Features Include:

- Front porch overlooks the established & manicured front yard
- Boasting four generously proportioned bedrooms with built in robes & ceiling fans
- The master suite is equipped with a grande, customised walk in robe & an ensuite with dual basins & double length shower
- Expansive open plan living & dining room is equipped with a large combustion slow burning wood fireplace & built in shelving with a cleverly placed study nook
- Home theatre room
- Study
- Children's activity room / teenagers retreat with a walk in linen closet
- Well appointed kitchen with ample cupboard & bench space
- Stainless steel appliances including a dishwasher
- Gas cooktop
- Stone benchtops
- Spacious butlers pantry that includes a second oven & sink
- Breakfast bar
- Bright & airy main bathroom equipped with a bathtub & dual basins
- Separate powder room
- Laundry includes built in cupboards & backyard access
- 2700mm Ceiling throughout with a coffered ceiling to the entryway
- Plantation shutters