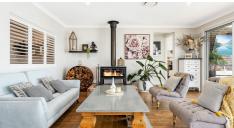

#### Features Include:

- Front porch overlooks the established & manicured front yard
- Boasting four generously proportioned bedrooms with built in robes & ceiling fans
- The master suite is equipped with a grande, customised walk in robe & an ensuite with dual basins & double length shower
- Expansive open plan living & dining room is equipped with a large combustion slow burning wood fireplace & built in shelving with a cleverly placed study nook
- Home theatre room
- Study
- Children's activity room / teenagers retreat with a walk in linen closet
- Well appointed kitchen with ample cupboard & bench space
- Stainless steel appliances including a dishwasher
- Gas cooktop
- Stone benchtops
- Spacious butlers pantry that includes a second oven & sink
- Breakfast bar
- Bright & airy main bathroom equipped with a bathtub & dual basins
- Separate powder room
- Laundry includes built in cupboards & backyard access
- 2700mm Ceiling throughout with a coffered ceiling to the entryway
- Plantation shutters