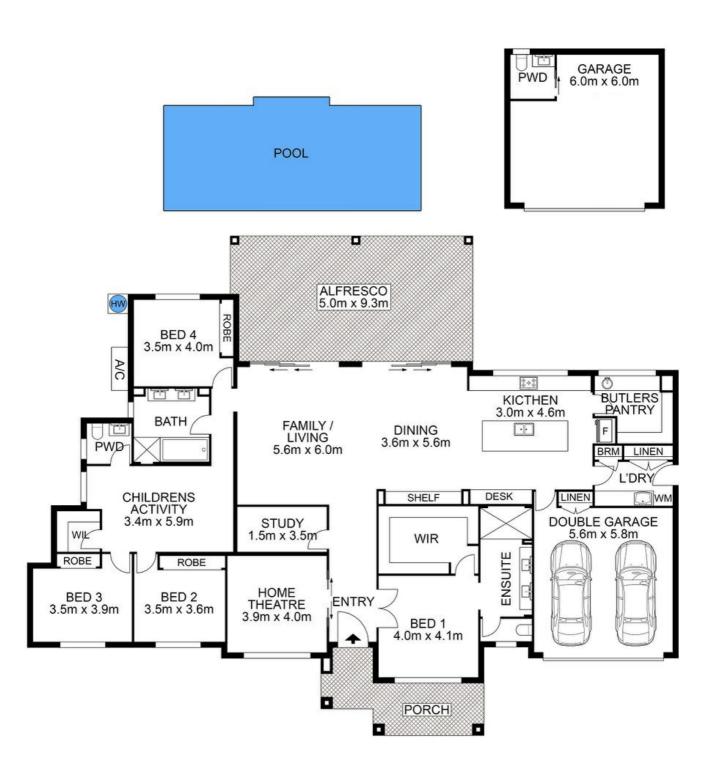

#### Features Include:

- Front porch overlooks the established & manicured front yard
- Boasting four generously proportioned bedrooms with built in robes & ceiling fans
- The master suite is equipped with a grande, customised walk in robe & an ensuite with dual basins & double length shower
- Expansive open plan living & dining room is equipped with a large combustion slow burning wood fireplace & built in shelving with a cleverly placed study nook
- Home theatre room
- Study
- Children's activity room / teenagers retreat with a walk in linen closet
- Well appointed kitchen with ample cupboard & bench space
- Stainless steel appliances including a dishwasher
- Gas cooktop
- Stone benchtops
- Spacious butlers pantry that includes a second oven & sink
- Breakfast bar
- Bright & airy main bathroom equipped with a bathtub & dual basins
- Separate powder room
- Laundry includes built in cupboards & backyard access
- 2700mm Ceiling throughout with a coffered ceiling to the entryway
- Plantation shutters

### 4 BED | 2 BATH | 2 CAR

PRICE:

Just Listed

**OPEN FOR INSPECTION:** 

N/A

Adam Bryant 0455672323 adam@atrealty.com.au www.atrealty.com.au

Disclaimer: Please note this floor plan is for marketing purposes and is to be used as a guide only. All dimensions are estimates only and may not be exact measurements.