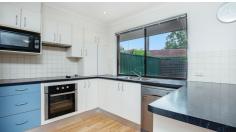

#### WHAT'S TO LIKE?

- 3 bedrooms Bedroom 3/study/rumpus is a council approved garage conversion with large window
- Built in robes in 2 bedrooms
- Ducted AC throughout and ceiling fans
- Roof insulation
- Stainless steel appliances including dishwasher
- Fully fenced rear yard with room for a pool
- Paved and private outdoor entertainment area
- Large garden shed
- Large carport with easy access plus room to park a caravan, boat, trailer or second car
- Timber look flooring through kitchen, dining and living. Carpeted bedrooms
- Rendered modern façade
- Termite barriers in place
- Council Rates \$2,000 per year (approximately)
- Water Rates \$1,500 per year (approximately )