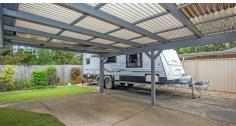

#### WHAT'S TO LIKE?

- 3 bedrooms Bedroom 3/study/rumpus is a council approved garage conversion with large window
- Built in robes in 2 bedrooms
- Ducted AC throughout and ceiling fans
- Roof insulation
- Stainless steel appliances including dishwasher
- Fully fenced rear yard with room for a pool
- Paved and private outdoor entertainment area
- Large garden shed
- Large carport with easy access plus room to park a caravan, boat, trailer or second car
- Timber look flooring through kitchen, dining and living. Carpeted bedrooms
- Rendered modern façade
- Termite barriers in place
- Council Rates \$2,000 per year (approximately)
- Water Rates \$1,500 per year (approximately )