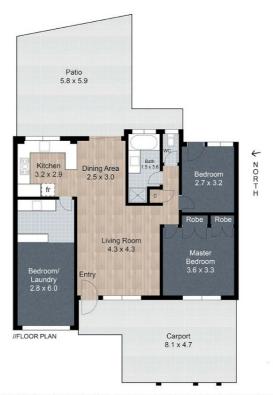

### 3 BED | 1 BATH | 2 CAR

PRICE:

Interest Around \$570,000

**OPEN FOR INSPECTION:** 

N/A

Janine Redwood 0419534436 janine@atrealty.com.au www.atrealty.com.au

3 Bedrooms I 2 Bathrooms I 1 Car Accommodation Internal: 85 m2 External: 76m2 Total 161m2

Whilst every attempt has been made to ensure the accuracy of the floor plan contained here, measurements of doors, windows, rooms and any other items are approximate and no responsibility is taken for error, omission or mis-statement. This plan is for illustrative purposes only and should only be used as such by any prospective purchaser. The services systems and appliances shown have not been tested and no guarantee as to their operability or efficiency can be given.

Created by GoldCoast Photography (c) 2021. www.goldcoast.photography 0402 042 799.

Disclaimer: Please note this floor plan is for marketing purposes and is to be used as a guide only. All dimensions are estimates only and may not be exact measurements.