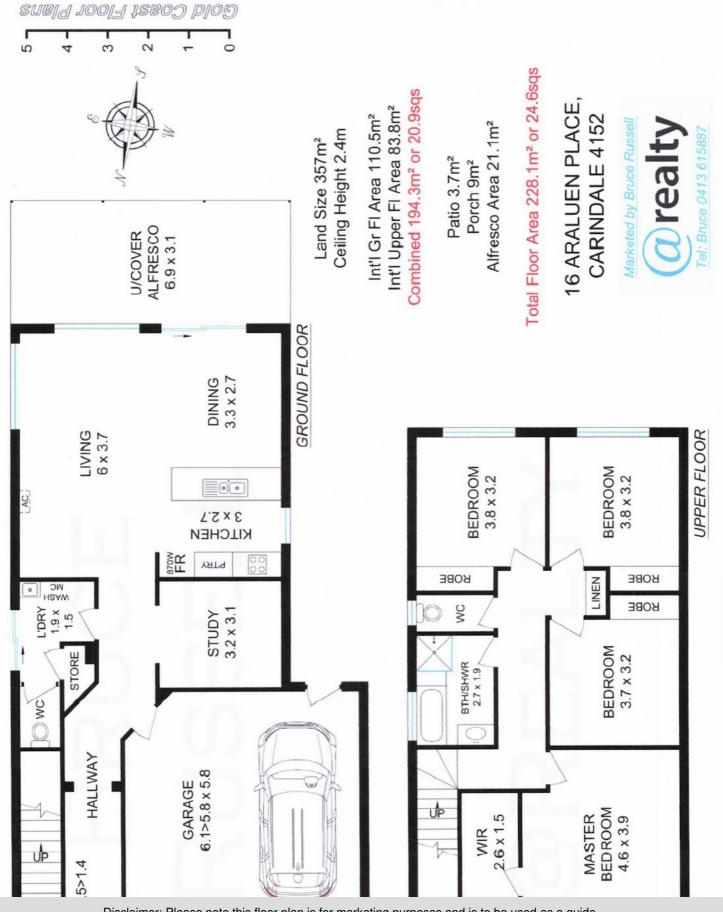

#### It features -

- \* 4 Bedrooms, all with built-in robes.
- \* Ensuite to Bedroom 1.
- \* Double lockup garage with internal access.
- \* Separate study/rumpus room.
- \* Galley kitchen with dishwasher and modern appliances.
- \* Living/dining areas lead out to [21 M2] undercover Alfresco entertaining area.
- \* Airconditioning to living/dining and Bedroom 1.
- \* Level block easily able to accommodate a full size pool.

## 4 BED | 2 BATH | 2 CAR

PRICE:

\$790,000

**OPEN FOR INSPECTION:** 

N/A

Bruce Russell 0413615887 bruce.russell@atrealty.com.au www.atrealty.com.au

Disclaimer: Please note this floor plan is for marketing purposes and is to be used as a guide only. All dimensions are estimates only and may not be exact measurements.