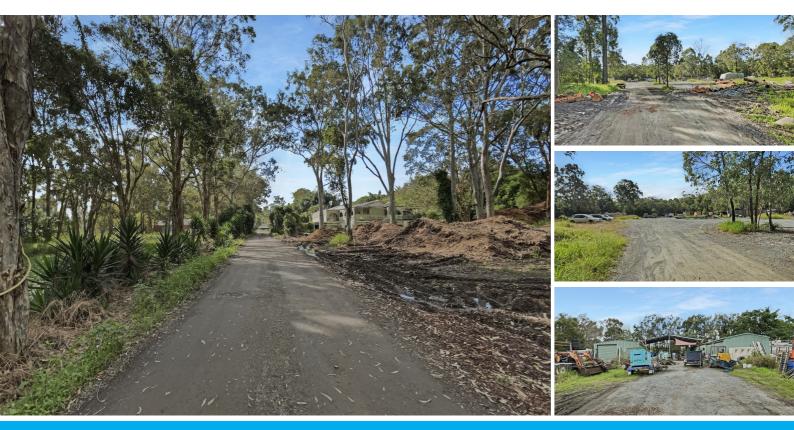

The house is on septic tank and the property includes 6KW solar system, two sets of water tanks, one connected to the house and the other to the large sheds on the property.

The property includes the two large sheds which have a covered area between them and there is large hard stand area at the rear of the block, a smaller shed as well as an existing concrete slab that could potentially be used for adding additional sheds or structures (STCA).

Features include:

- 3.39ha flat block
- Existing house 5 Beds, 2 Baths, Double Garage
- Septic tank, 2 Water tanks and 6KW solar system
- Two existing sheds with covered area between and smaller shed
- Large hard stand area at the rear of the block
  Located 4 minutes drive to new Vantage Yatala industrial development
- Easy access to M1 North to Brisbane & South to Gold Coast
- New Coomera Connector access point will be even closer