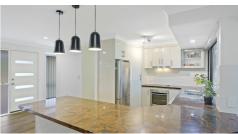

The refurbished home includes spacious living and dining areas that flow seamlessly outside.

The well-appointed kitchen features beautiful red granite bench tops, as well as a dishwasher.

There are 3 built-in bedrooms, main with air-con + 'enuite-style' access to the 2-way bathroom.