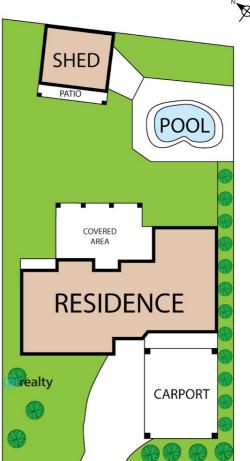

The home also includes a separate study at the front and fresh paint + floor coverings as well.

Outside, the large, private outdoor area overlooks the sparkling in-ground pool + the back yard.

The elevated block is quiet and family-friendly and the fenced back yard is ideal for kids + pets.

Also out back is a storage shed or workshop, and plenty of grassy territory in which to run/play.

There is a double carport out front & plenty of driveway space for additional 'off-street' parking.

And it's only a stone's-throw to the local IGA Shopping Village & 'Montessori' Child Care Centre.