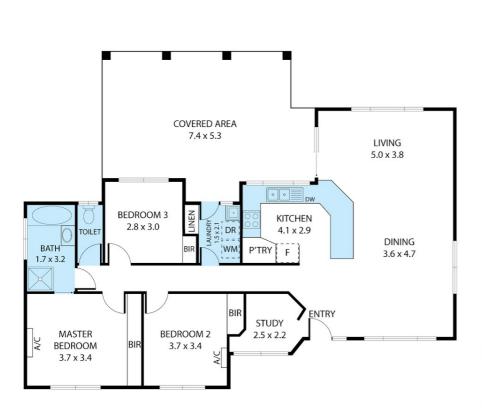

The refurbished home includes spacious living and dining areas that flow seamlessly outside.

The well-appointed kitchen features beautiful red granite bench tops, as well as a dishwasher.

There are 3 built-in bedrooms, main with air-con + 'enuite-style' access to the 2-way bathroom.

The home also includes a separate study at the front and fresh paint + floor coverings as well.

Outside, the large, private outdoor area overlooks the sparkling in-ground pool + the back yard.

The elevated block is quiet and family-friendly and the fenced back yard is ideal for kids + pets.

## 3 BED | 1 BATH | 2 CAR

PRICE: SOLD!

OPEN FOR INSPECTION: N/A

Ben Tafolo 0419260719 tafolo@atrealty.com.au teamtafolo.com.au

13 Witney Court, Alexandra Hills 4161

Whilst every attempt has been made to ensure the accuracy of the floor plan contained here, measurements of doors, windows, rooms and any other items are approximate and no responsibility is taken for any error, omission, or misstater This plan is for illustrative purposes only and should be used as such by any prospective purchase).