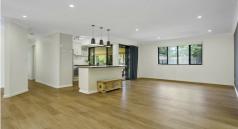

The refurbished home includes spacious living and dining areas that flow seamlessly outside.

The well-appointed kitchen features beautiful red granite bench tops, as well as a dishwasher.

There are 3 built-in bedrooms, main with air-con + 'enuite-style' access to the 2-way bathroom.