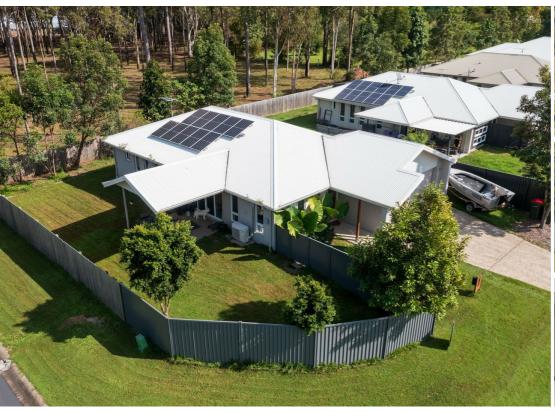

# BEAUTIFUL FAMILY HOME IN GREAT LOCATION WITH SOLAR!!

This Immaculate, well maintained family home is perfectly located just 3 minutes to north and south bound highway access, Aquatic centre and Morayfield and Burpengary Shopping complex making this home a property for an eager investor or first home buyer!!

Boasting a modern layout with high end features such as stone bench tops and stainless steal appliances this home has been built with comfort in mind. With light filled areas and a large open plan living, kitchen and dining leading onto private alfresco area overlooking bush this home really has a peaceful feel!

#### Features Include

- 4 x Bedrooms with built in robes
- Ensuite and decked out walk in robe to main bedroom
- Modern Kitchen with dishwasher and stone benchtops
- Open plan kitchen, living and dining opening onto large alfresco area!
- Large bathroom with bath
- Approx. 6.6kw of SOLAR
- 2015 built home with NBN and quality fitting throughout
- Ceiling fans and air-conditioning throughout
- 605m2 fully fenced corner block overlooking bush!
- Established lush gardens
- Stunning back patio with loads of yard space
- Security screens throughout