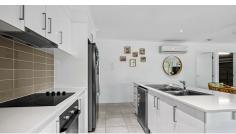

Boasting a modern layout with high end features such as stone bench tops and stainless steal appliances this home has been built with comfort in mind. With light filled areas and a large open plan living, kitchen and dining leading onto private alfresco area overlooking bush this home really has a peaceful feel!

#### Features Include

- 4 x Bedrooms with built in robes
- Ensuite and decked out walk in robe to main bedroom
- Modern Kitchen with dishwasher and stone benchtops
- Open plan kitchen, living and dining opening onto large alfresco area!
- Large bathroom with bath
- Approx. 6.6kw of SOLAR
- 2015 built home with NBN and quality fitting throughout
- Ceiling fans and air-conditioning throughout
- 605m2 fully fenced corner block overlooking bush!
- Established lush gardens
- Stunning back patio with loads of yard space
- Security screens throughout