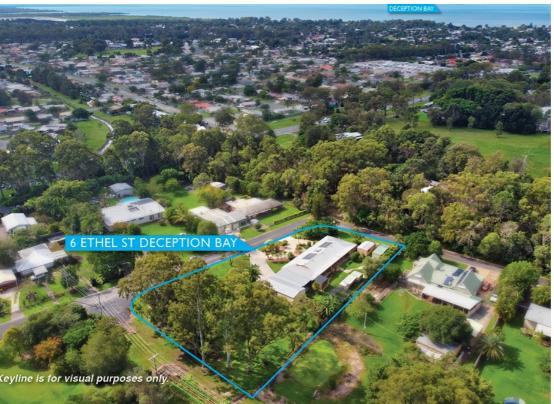

#### 6 ETHEL STREET **DECEPTION BAY**

# LOVELY RANCH STYLE HOME ON 3,454 SQM OF LAND WITH MOTOR HOME SHED

Do you want to live in a countryside retreat close to Brisbane? Then you must come and see this lovely home built on a large 3,454 sqm block close to all facilities. Situated in a quiet location surrounded by lush greenery and native fauna and flora, this home is just perfect for commuters and offers families the tranquility of country living, with the convenience of easy access to all facilities. This property is just a 40 minute drive to Brisbane, 30 minutes to the airport and 50 minutes to the Sunshine Coast (traffic allowing).

The home features 4 bedrooms, office, 3 living areas, kitchen, 2 bathrooms, powder room, motor home shed, double garage, single garage and 4 carport spaces. A balcony provides shade and is a great area to sit and watch the birds in your own private oasis. There is plenty of room to install a pool if required and lots of room for pets and children to play.