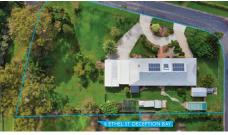

# LOVELY RANCH STYLE HOME ON 3,454 SQM OF LAND WITH MOTOR HOME SHED

Do you want to live in a countryside retreat close to Brisbane? Then you must come and see this lovely home built on a large 3,454 sqm block close to all facilities. Situated in a quiet location surrounded by lush greenery and native fauna and flora, this home is just perfect for commuters and offers families the tranquility of country living, with the convenience of easy access to all facilities. This property is just a 40 minute drive to Brisbane, 30 minutes to the airport and 50 minutes to the Sunshine Coast (traffic allowing).

The home features 4 bedrooms, office, 3 living areas, kitchen, 2 bathrooms, powder room, motor home shed, double garage, single garage and 4 carport spaces. A balcony provides shade and is a great area to sit and watch the birds in your own private oasis. There is plenty of room to install a pool if required and lots of room for pets and children to play.