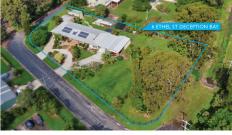

# LOVELY RANCH STYLE HOME ON 3,454 SQM OF LAND WITH MOTOR HOME SHED

Do you want to live in a countryside retreat close to Brisbane? Then you must come and see this lovely home built on a large 3,454 sqm block close to all facilities. Situated in a quiet location surrounded by lush greenery and native fauna and flora, this home is just perfect for commuters and offers families the tranquility of country living, with the convenience of easy access to all facilities. This property is just a 40 minute drive to Brisbane, 30 minutes to the airport and 50 minutes to the Sunshine Coast (traffic allowing).

The home features 4 bedrooms, office, 3 living areas, kitchen, 2 bathrooms, powder room, motor home shed, double garage, single garage and 4 carport spaces. A balcony provides shade and is a great area to sit and watch the birds in your own private oasis. There is plenty of room to install a pool if required and lots of room for pets and children to play.