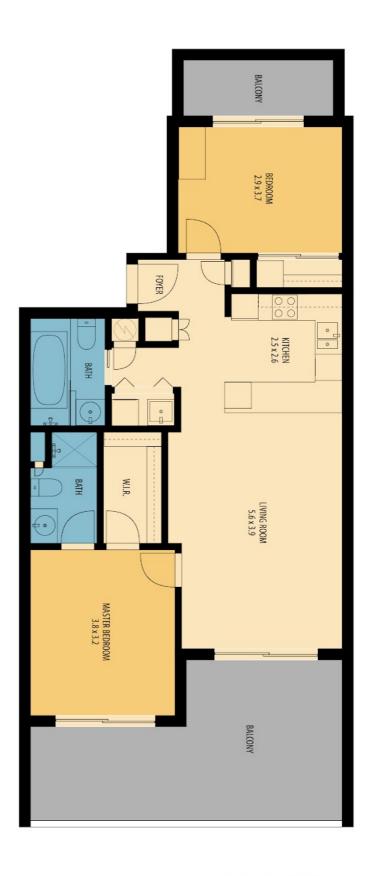

Unit 14/82 Mein Street, Scarborough

Total area: 110m<sup>2</sup> (approx.) Internal area: 86m<sup>2</sup> (approx.) Outdoor area: 24m<sup>2</sup> (approx.)

Disclaimer: Please note this floor plan is for marketing purposes and is to be used as a guide only. All dimensions are estimates only and may not be exact measurements.