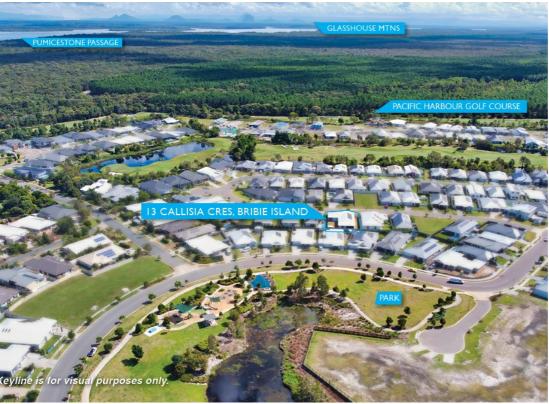

## 13 CALLISIA CRESCENT BANKSIA BEACH

## MODERN HOME IN THE GOLF COURSE ESTATE WITH SIDE ACCESS AND TRIPLE GARAGE

Do you want a home with all the mod cons? Then you have to see this 256.27 sqm home with 10 ft high ceilings to appreciate all of the great features it has to offer. Built by Nu Trend for the current owner in 2019 on an easy care 600 sqm block, this home is ideal for the golfer or those with lots of toys. It is located not far from the Pacific Harbour Golf & Country Club with its restaurant, bar, gymnasium, swimming pool and tennis courts.