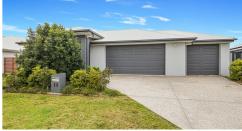

## MODERN HOME IN THE GOLF COURSE ESTATE WITH SIDE ACCESS AND TRIPLE GARAGE

Do you want a home with all the mod cons? Then you have to see this 256.27 sqm home with 10 ft high ceilings to appreciate all of the great features it has to offer. Built by Nu Trend for the current owner in 2019 on an easy care 600 sqm block, this home is ideal for the golfer or those with lots of toys. It is located not far from the Pacific Harbour Golf & Country Club with its restaurant, bar, gymnasium, swimming pool and tennis courts.

The open plan living area flows out to a covered outdoor entertainment area with pull-down blinds overlooking easy care gardens. The triple garage has drive-through access, epoxy floors and lots of built-in storage. Look at these additional features: