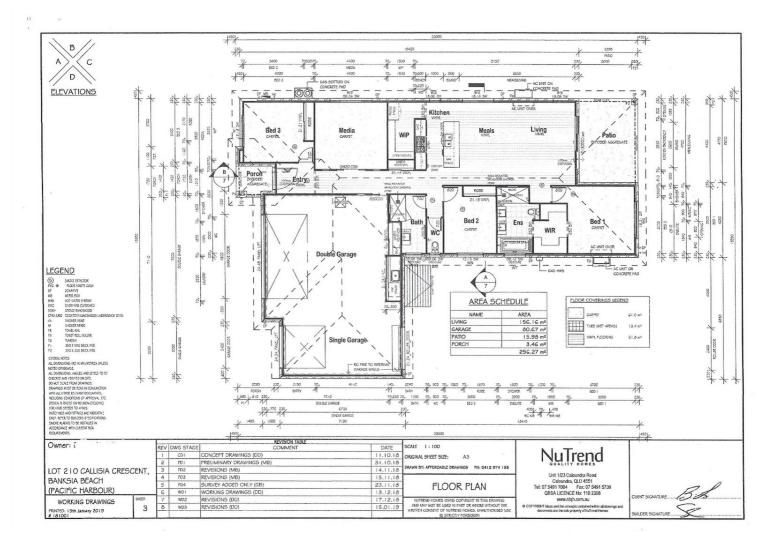

## MODERN HOME IN THE GOLF COURSE ESTATE WITH SIDE ACCESS AND TRIPLE GARAGE

Do you want a home with all the mod cons? Then you have to see this 256.27 sqm home with 10 ft high ceilings to appreciate all of the great features it has to offer. Built by Nu Trend for the current owner in 2019 on an easy care 600 sqm block, this home is ideal for the golfer or those with lots of toys. It is located not far from the Pacific Harbour Golf & Country Club with its restaurant, bar, gymnasium, swimming pool and tennis courts.

This lovely home has three bedrooms, two bathrooms, spacious open plan kitchen/living/dining area, media room and triple garage. The kitchen is a chef's delight and has Caesar stone bench tops, a butler's pantry, 5 burner gas hot plates, 90 cm wide oven and soft closing drawers. The master bedroom features a his and hers walk in robe, double sinks, rain shower and a soaker spa bath. The other two bedrooms have built-in wardrobes.

The open plan living area flows out to a covered outdoor entertainment area with pull-down blinds overlooking easy care gardens. The triple garage has drive-through access, epoxy floors and lots of built-in storage. Look at these additional features:

- 10 ft high ceilings
- Reverse cycle air conditioning and ceiling fans
- 6.6 kws solar system
- Side access for a van, boat or trailer
- Drive-through garage
- · Garden shed
- · Caesar stone bench tops to kitchen and bathrooms

## 3 BED | 2 BATH | 3 CAR

PRICE: SOLD BY GEOFF TUTT

OPEN FOR INSPECTION: N/A

Geoff and Rose Tutt 0414230130 geoff@atrealty.com.au www.atrealty.com.au

Disclaimer: Please note this floor plan is for marketing purposes and is to be used as a guide only. All dimensions are estimates only and may not be exact measurements.