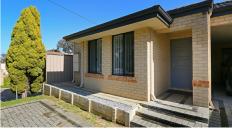

Spacious Master Bedroom with walk-in -robe and ensuite

The other two bed rooms have built-in-robes and are good size.

Large Reverse cycle Air-conditioning in the spacious open plan living, Kitchen and Dining area with breakfast bar ,dishwasher recess and separate laundry. Lounge opening onto entertaining area thru sliding glass door allowing natural light from the outdoor entertaining paved backyard going all throughout. This property was build in 2011.