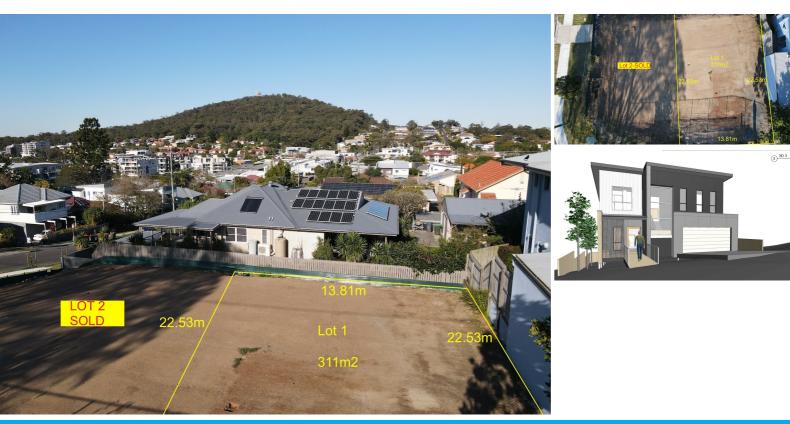

## SUPERB BLOCK WITH SUPERB MOUNTAIN VIEWS

Last one to go! Be Quick! Title is registered!

When Position & Views matter!

This is the block to build your dream home with Mountain Views!

Situated in one of the most elevated positions in the heart of Mt Gravatt East, this rare block of land is an opportunity of a lifetime.

Boosting wide frontage (13.8m) and zoned LMR 2 to 3 mix, this unique block offers the potential to build up to 3 storey\* home, or even combined with a granny flat\* if you desire.

The land has been excavated and compacted (level 1) to provide a very gentle slope.

Highlights of the opportunity:

- 1. Within a 10km radius of the Brisbane CBD.
- 2. Ultra wide frontage
- 3. Quiet and elevated position with full mountain views
- 4. Convenient position with bus stops at your doorsteps
- 5. Within 500m walking to Logan Rd shops, restaurants
- 6. 3 mins drive to Mt Gravatt Central Shopping Centre
- 7. Within Mt Gravatt State & State High School Catchments
- 8. All services are connected/made available.