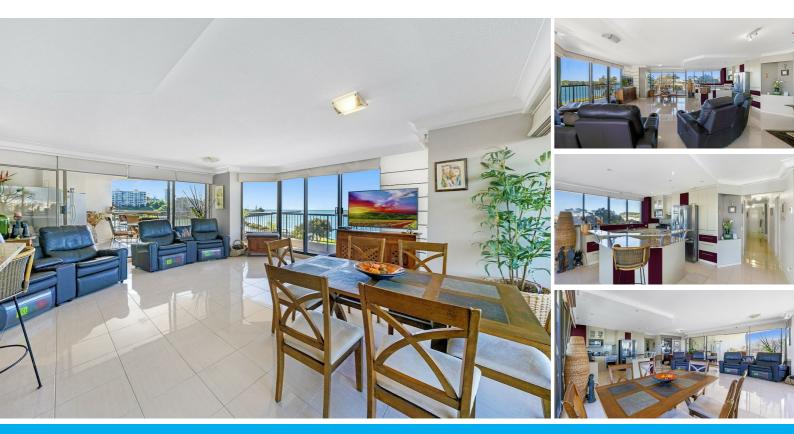

## LOCATION LOCATION - DON'T WORRY ABOUT THE CAR WHEN YOU LIVE HERE !!

This beautiful partially renovated apartment is located at the mouth of the Tweed River with views over Leticia Spit, Cook Island, and Durnbah Beach. From the moment you walk in you will be drawn to the views of the Ocean, where you are often lucky enough to watch whales breaching or the dolphins teaching their calves.

#### **KEY FEATURES:**

- Expansive open plan living, dining, and kitchen
- Master bedroom with walk in robes, and ensuite
- Second bedroom with built in robes
- main bathroom & separate laundry
- Wrap around balcony
- Lift service to each floor that can only be accessed with security
- Secure basement for (1) vehicle

#### FACILITY FEATURES:

- -Large swimming pool with heated Spa
- -2 Saunas toilets showers
- -Full size tennis court
- -BBQ area with kitchen facilities
- -On site Managers -Immaculate grounds
- -Reception area
- -Security Entrance with video feed direct to the apartment