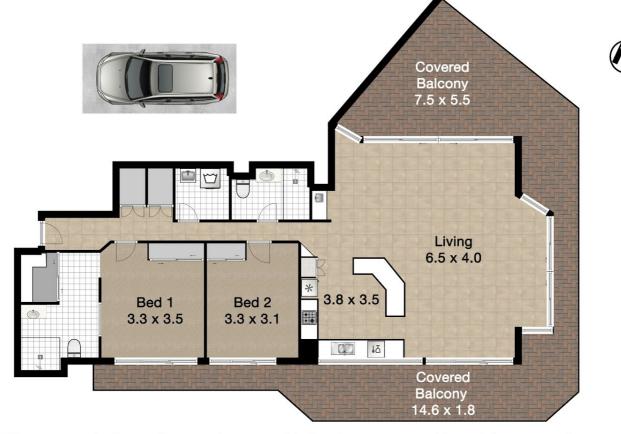

## Unit 503 - 53 Bay St, Tweed Heads

2 Bed - 2 Bath - 1 Carparks - Internal Floor Area 129m<sup>2</sup> - Balcony Area 45m<sup>2</sup> - Total Approximate Floor Area 174m<sup>2</sup>

Whilst every attempt has been made to ensure the accuracy of the floor plan, measurements of doors, windows, rooms and any other items are approximate and no responsibility is taken for any error, omission or misstatement. This plan is for illustrative purposes only and should be used as such by any prospective purchaser.

Disclaimer: Please note this floor plan is for marketing purposes and is to be used as a guide only. All dimensions are estimates only and may not be exact measurements.

Sharon Smythe 0412195500 sharonsmythe@atrealty.com.au smytheproperties.com.au