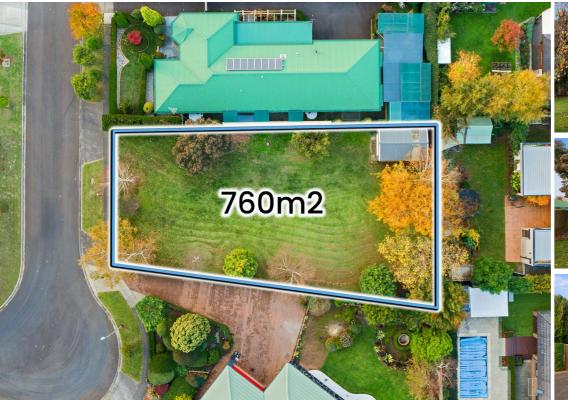

## BUILD YOUR DREAM HOME....

So you've decided to build your dream home, and you want to protect your greatest investment surrounded by homes of a similar high standard. Well this parcel of land ticks all the boxes! A rare find has just arrived on the market in the highly sought after area of Drouin. Fencing completed, this generous 745m2 (approx.) block is ready to go! Ideal for single level or double to take in the views. First homebuyers, down sizers or the family.

Established trees and shed with concrete floor, perfect for storage & workshop.

For more information, please contact Melissa Ahearn 0409183763