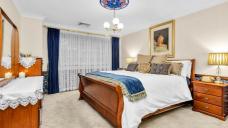

The extended family retreat also has its own good sized kitchen for entertaining outside with plenty of storage and bench space.

Upstairs to the main house quietly hidden away from all of the entertaining areas are 4 generously-sized bedrooms with built-in robes, the master with walk-in robe and ensuite, the main bathroom with shower, large bath and separate toilet, a walk-in linen closet and 3-zoned ducted air-conditioning throughout the main house.