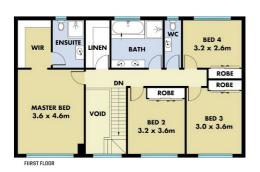

The extended family retreat also has its own good sized kitchen for entertaining outside with plenty of storage and bench space.

Upstairs to the main house quietly hidden away from all of the entertaining areas are 4 generously-sized bedrooms with built-in robes, the master with walk-in robe and ensuite, the main bathroom with shower, large bath and separate toilet, a walk-in linen closet and 3-zoned ducted air-conditioning throughout the main house.

Disclaimer: Please note this floor plan is for marketing purposes and is to be used as a guide only. All dimensions are estimates only and may not be exact measurements.