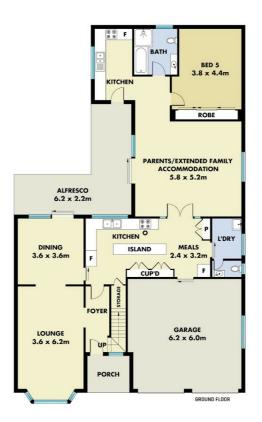

The main house offers a large lounge with Bay window that allows plenty of natural light, a formal dining room overlooking the perfectly manicured gardens and alfresco area. The main kitchen is the Epitome of style with French provincial design cabinetry, European

The main kitchen is the Epitome of style with French provincial design cabinetry, European Granite bench tops and a large island bench with plenty of storage. The preparation area is perfect for the Master Chef Enthusiast, with; a brand new Smeg Pyrolytic oven, Smeg Induction cooktop, Dishwasher, built-in Panasonic microwave, 4 door pantry, 2 seater breakfast bar, and space for a dining table this kitchen offers it all.

Adjacent to the kitchen is the Internal Laundry with separate toilet, internal-access to the garage and with double doors opening into the extended family retreat.

The extended family retreat is a large extension of the main house, which offers a spacious open-plan lounge and dining room with reverse air-conditioning, lots of natural light, access to the garden, 1 large bedroom with mirrored triple-door built-in robe and a bathroom with shower, bath and toilet.

The extended family retreat also has its own good sized kitchen for entertaining outside with plenty of storage and bench space.

Upstairs to the main house quietly hidden away from all of the entertaining areas are 4 generously-sized bedrooms with built-in robes, the master with walk-in robe and ensuite, the main bathroom with shower, large bath and separate toilet, a walk-in linen closet and 3-zoned ducted air-conditioning throughout the main house.

Disclaimer: Please note this floor plan is for marketing purposes and is to be used as a guide only. All dimensions are estimates only and may not be exact measurements.