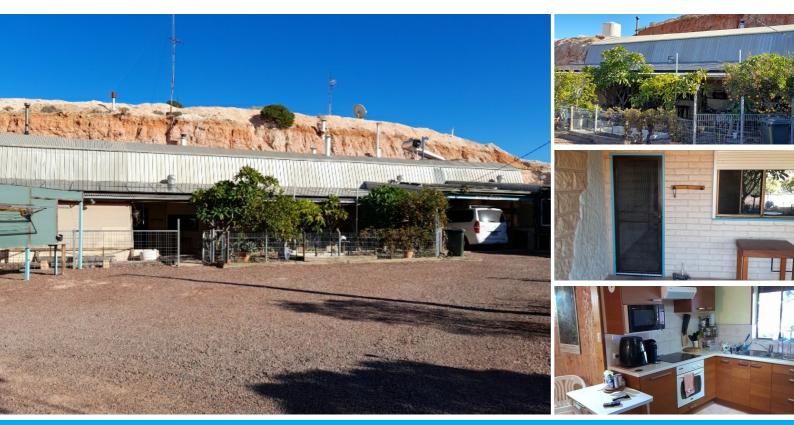

#### REDUCED FOR IMMEDIATE SALE IDEAL INVESTMENT – QUALITY BED AND BREAKFAST AND SEPARATE RESIDENCE – EXCELLENT RETURNS - FREEHOLD PROPERTY

When you approach the Property, you will be greeted by large verandah with some fruit trees (watered front Grey water)

Solar panels and Battery provide most of the power to this property. BED AND BREAKFAST

The B & B has its own private entry and personalised parking.

Inside the Entry you will be lead downstairs past the Kitchenette into the main living area. Two bedrooms easily sleep four as a family or two doubles as couples.

It has it's own self-contained laundry / shower / toilet.

With an indoor & outdoor BBQ area one depending on the season

The B&B is connected to the main House via a tunnel

RESIDENCE (SECOND B & B)

The main Dugout consists of a well appointed kitchen, the bathroom is fully fibreglass lined and insulated with a ducted fan.

The lounge area has a fireplace for those extra cold winter nights which will make the whole of the dugout quite cosy.

Separate Kitchen with Meals area with plenty of storage

Equipped with Cel Fi for easy use of mobile phones