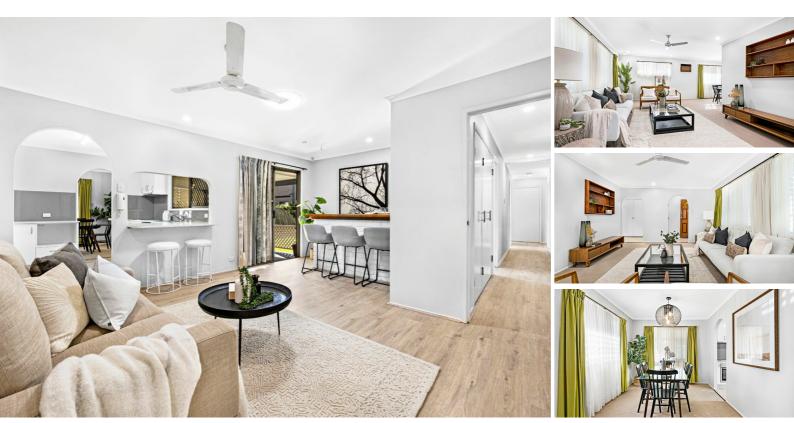

#### **NEST OR INVEST!**

This updated property is being sold for the first time since the current owner built it over thirty years ago.

Situated in a quiet street this large family home offers spacious living, large bedrooms and plenty of storage, this property is a must see!

This home has just received a make - over including upgraded kitchen, new flooring and fresh paint throughout.

Featuring -

- \* Large Living
- \* Separate Dining
- \* Modern Kitchen with European Appliances and Stone Bench Tops
- \* Family Room with Bar
- \* 3 Queen Size Bedrooms \* King Size Master with Ensuite and Walk in Robe
- \* Family Bathroom
- \* Large Office
- \* Big Laundry
- \* Double Garage with Workshop
- \* Entertaining Ărea.
- \* Covered Side Access for Caravan, Boat or Trailer
- \* Air Conditioned Throughout
- \* Alarm System
- \* Fully Fenced
- \* Fully Screened
- \* Large 607 sqm Block
- plus much much more ....