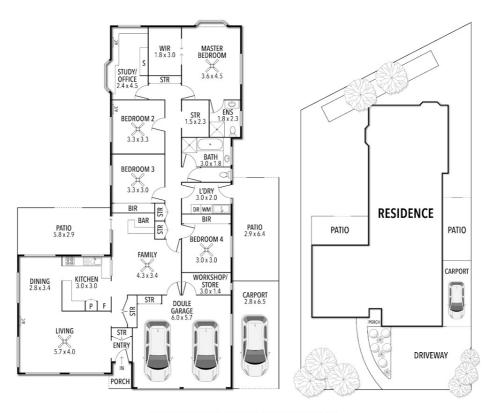

#### 6 KAPPELLA ST KIPPA-RING, QLD, AUSTRALIA

TOTAL APPROX. FLOOR AREA 269 SQ.M.

Whilst every attempt has been made to ensure accuracy of the floor plan contained here,measuerements of doors, windows, rooms,and any other items are approximate and no responsibility is taken for any error,omission, or mis-statement. This plan is for illustrative purposes only and should be used as such by any prospective purchaser. The services, systems and appliances shown have not been tested and no guarantee as to this operability or efficiency can be given.

Disclaimer: Please note this floor plan is for marketing purposes and is to be used as a guide only. All dimensions are estimates only and may not be exact measurements.

(N)

Juliet Ireland 0421606878 julietireland@atrealty.com.au Selling By The Bay