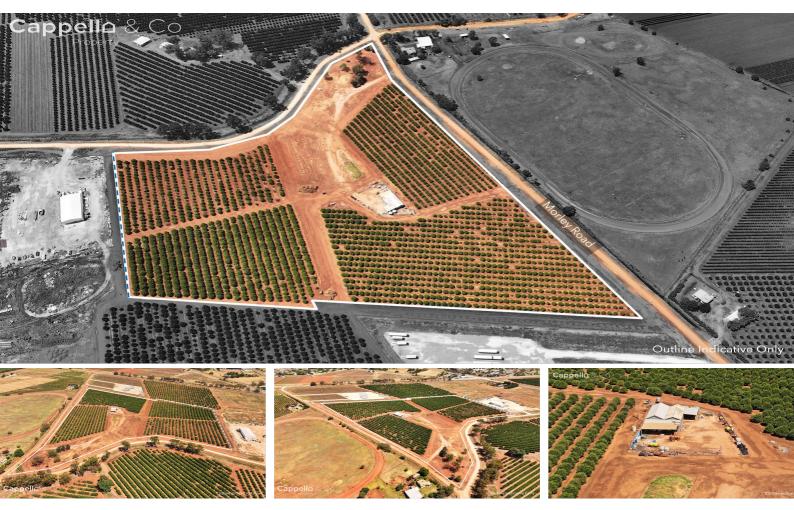

## CITRUS FARM WITH SHED & DWELLING ENTITLEMENT

Situated off the road train route in the heart of Yoogali only minutes from Griffiths CBD, 223 Morley Road, Yoogali offering a small (10.01 Hectares / 24.73 acres Approx.).

PRICE: \$975,000 - \$995,000

The property is currently Planted too:

- 3.25 Hectares (8 Acres) of Late lanes,
- 2.52 Hectares (6.22 Acres) of Valencia's
- 1.3 Hectares (3.21 Acres) of Washington.

The drip station was installed in 2020 the property also has tile drainage, town water and raw water.