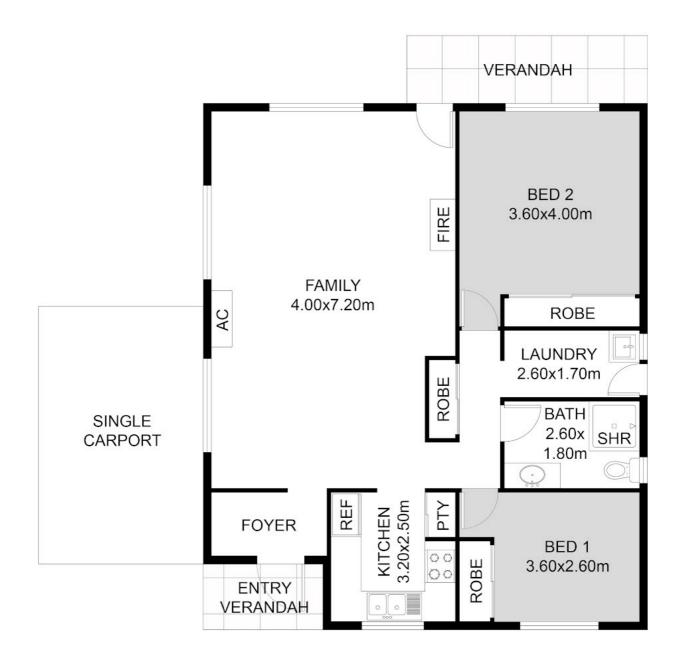

#### 2 BED | 1 BATH | 1 CAR

PRICE: \$520,000 - \$570,000

OPEN FOR INSPECTION: N/A

Jenny - OLD Magill 0490403052 jennymagill@atrealty.com.au jennymagill.com.au

FLOOR PLAN Floor area: 92.00sqm.

Disclaimer: Please note this floor plan is for marketing purposes and is to be used as a guide only. All dimensions are estimates only and may not be exact measurements.

This floor plan including furniture, fixture measurements and dimensions are approximate and for illustrative purposes only. @Realty gives no guarantee, warranty or representation as to the accuracy and layout.