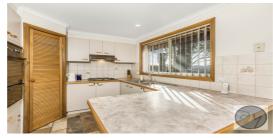

#### THE GOOD LIFE... ON MEEKING DRIVE

When Value Aligns with Opportunity!

This 3 bedroom home is a ripper, with built in robes to all the bedrooms, walk through bathroom from the master, large living space with built in bar, spacious kitchen with adjoining meals space. Outside, the pergola is ideal for entertaining, or relaxing with a cuppa, the large backyard has lots of potential and all surrounded by the good life of Pakenham. This amazing property proudly boasting:

- Three great sized bedrooms
- Master Bedroom with bathroom access
- Formal Lounge with Built in Bar or Study nook
- Central Kitchen with lots of cupboards
- Heating & Cooling for year-round pleasure
- Family bathroom and separate Toilet.
- 578m2 block of land
- corner block with rear yard access
- Plus much more...