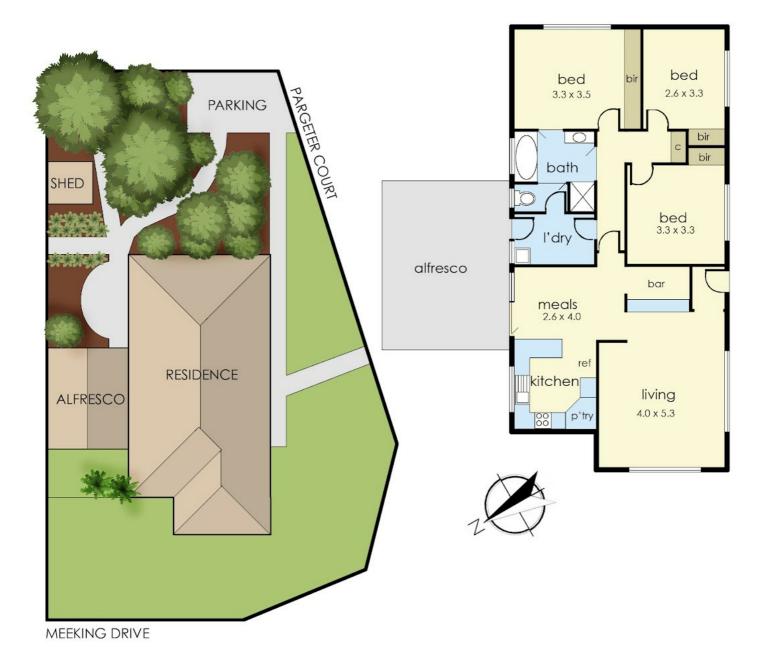

#### THE GOOD LIFE... ON MEEKING DRIVE

When Value Aligns with Opportunity!

This 3 bedroom home is a ripper, with built in robes to all the bedrooms, walk through bathroom from the master, large living space with built in bar, spacious kitchen with adjoining meals space. Outside, the pergola is ideal for entertaining, or relaxing with a cuppa, the large backyard has lots of potential and all surrounded by the good life of Pakenham. This amazing property proudly boasting:

- Three great sized bedrooms
- Master Bedroom with bathroom access
- Formal Lounge with Built in Bar or Study nook
- Central Kitchen with lots of cupboards
- Heating & Cooling for year-round pleasure
- Family bathroom and separate Toilet.
- 578m2 block of land
- corner block with rear yard access
- Plus much more...