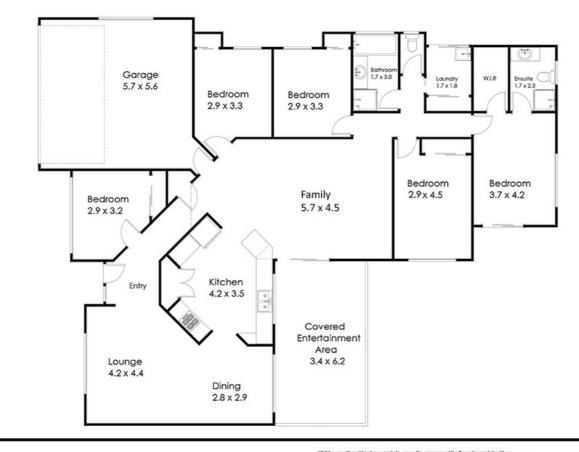

Back inside you will discover four generous size bedrooms all with built in robes and ceiling fans. The master is that little bit more special in its offerings of an ensuite, walk in robe, airconditioning and sliding glass door leading you out to potentially your own private courtyard.

### 4 BED | 2 BATH | 2 CAR

PRICE: Contact Agent

OPEN FOR INSPECTION: N/A

Natalie Johnston 0419689309 natalie@atrealty.com.au Natalieatrealty

9 Norland Street Warner 4500

Whill every attempt has been made to ensure the occuracy of the floor plan contained here, measurement of door, whichers room and any other lenses and shockness are approximated and no responsibility is taken for any error, emission or mis-statement, bathroom and kitchen filling. Cultibards and door types and knowly appliances and windows are takens and approximate the actual filling that the shock and approximate and shock to any ensure the any ensure that the source of th

This plan is for illustrative purposes and should be used as such by any prospective buyer. Fron drawn by Eagle type Tholography Service, www.eaglesystilla.com.ou Copyright 2021. All rights respectively that the service and the background for more information.

Disclaimer: Please note this floor plan is for marketing purposes and is to be used as a guide only. All dimensions are estimates only and may not be exact measurements.

Natalie Johnston 0419689309 natalie@atrealty.com.au Natalieatrealty