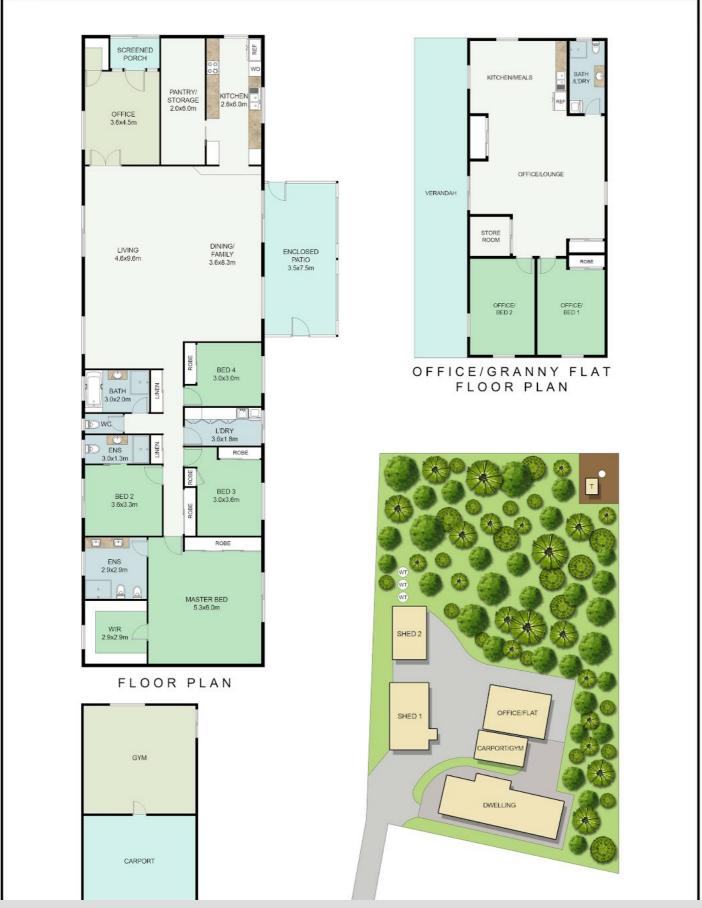

There are 3 large sheds on the property for those hobbyists or perhaps car enthusiast. One shed has been converted into rooms which has the potential to be a granny flat subject to council approval. There is also a fourth smaller building next to the home apart from the three sheds that consists of double carport and good size storage room currently being used as a gym with perhaps other uses like a teenage retreat. The majority of the grounds have been asphalted with the potential lawn area unkept and ready for landscaping.

#### 6 BED | 4 BATH | 3 CAR

PRICE: \$1,500,000

OPEN FOR INSPECTION: N/A

Tony Brown 0418961500 tonybrown@atrealty.com.au www.atrealty.com.au

Disclaimer: Please note this floor plan is for marketing purposes and is to be used as a guide only. All dimensions are estimates only and may not be exact measurements.

This floor plan including furniture, fixture measurements and dimensions are approximate and for illustrative purposes only. BoxBrownie.com gives no guarantee, warranty or representation as to the accuracy and layout. All enquiries must be directed to the agent, vendor or party representing this floor plan. Tony Brown