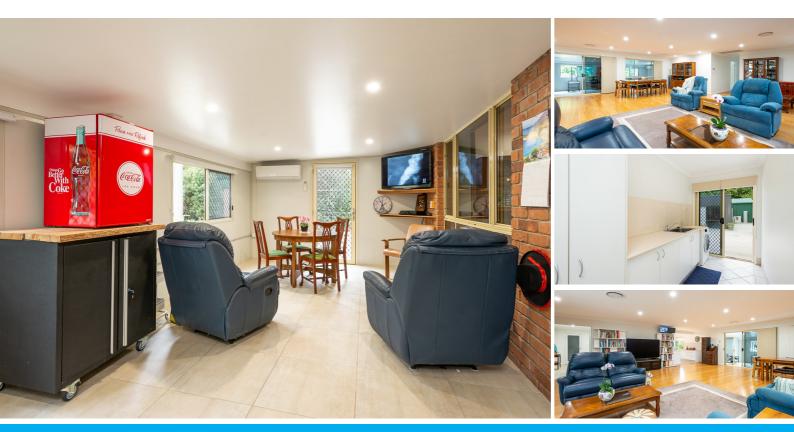

### HOUSE, SHEDS, POTENTIAL GRANNY FLAT

20 COCKATOO COURT, GAVEN, QLD, 4211

LIFESTYLE with \$40,000 plus p.a. income

HOUSE PHOTOS TO FOLLOW

Situated in Gaven is this unique property with a generous 4 bedroom home consisting of 2 ensuites and separate bathroom, large entry which can double as an office and open plan living area. The master suite doubles as a parents retreat and was added onto the original home. Modern galley kitchen with as big again walk in pantry.

Inspections are purely by appointment only. Internal house photos to come.