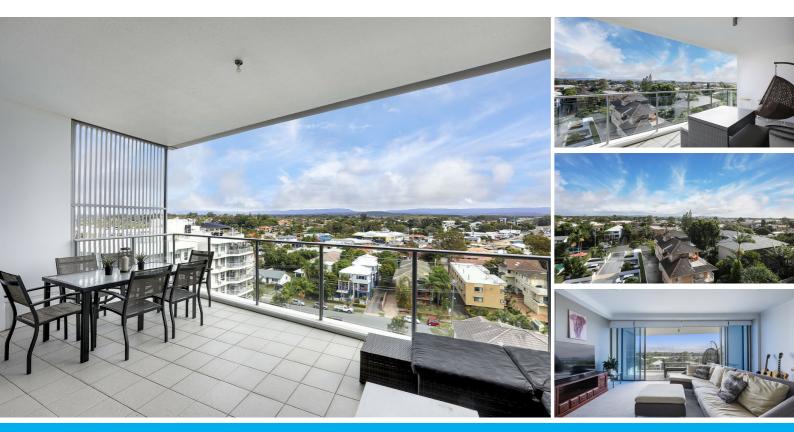

This modern apartment is flooded with natural light. The white entertainer's galley kitchen has ample storage, mirrored splash backs, stainless steel appliances and gas cooktop. The light and bright open plan living/dining area has patio doors that stack back completely to give the indoor/outdoor feeling that the Gold Coast lifestyle is all about and lead straight out to the private and generous, extra-large 19m2 balcony that's an extra living room that's so big you will live out there all year round. Ideal for entertaining or to simply sit back, relax with a glass of wine and enjoy the sunset views.

The good sized Master bedroom looks over the living area, through obscured glass folding shutters, to the Hinterland beyond and has triple, mirror fronted, built in robes and a 2-way ensuite bathroom. The 2nd bedroom/study/multi-purpose room has obscured sliding doors so can easily be used as a bedroom for your occasional guest.