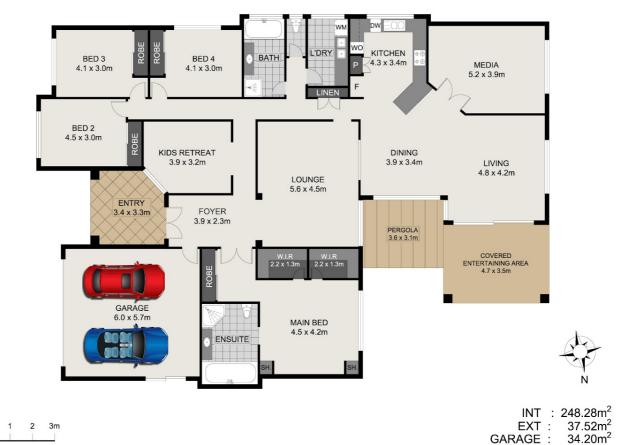

## 28 Pontiac Circuit Warner

Scale in metres, indicative only. Dimensions are approximate. All information contained herein is gathered from sources we believe to be reliable. However, we cannot guarantee its accuracy and interested persons should rely on their own enquiries

Disclaimer: Please note this floor plan is for marketing purposes and is to be used as a guide only. All dimensions are estimates only and may not be exact measurements.

TOTAL: 320.00m<sup>2</sup>