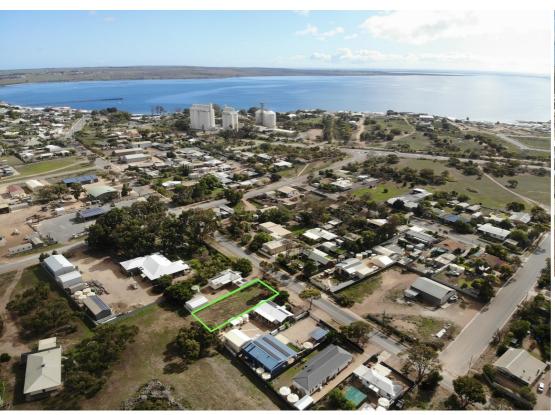

## AFFORDABLE ALLOTMENT IN STREAKY BAY! WALKING DISTANCE TO THE CENTRE OF TOWN

If you are looking to enter the property market, this allotment of 712m2 could be just what you have been looking for.

Located on Mudge Terrace in the coastal town of Streaky Bay on South Australia's Eyre Peninsula, this property represents excellent value for money and is well priced for first time property buyers and investors alike.

36 Mudge Terrace is conveniently located within walking distance to the foreshore, town shopping precinct, jetty, hospital and medical clinic, walking trails, cafe, hotel and more.

Fencing has recently been completed on 3 sides of the allotment (sides and rear).