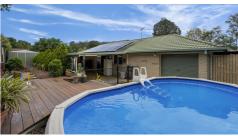

The exceptionally large entertaining patio, above ground swimming pool and spacious yard make socialising a pleasure, invite family and friends to enjoy BBQ's whilst the children play in the pool and fully fenced yard.

#### Features include:

- Three generous bedrooms all offering built in robes, ceiling fans and air conditioning
- Well-appointed kitchen with stainless steel appliances, breakfast bar and plenty of cupboard space
- Ceiling fans and air conditioning throughout
- Office (currently a hair dressing salon)
- Two-way bathroom
- Lock up garageSecure carport
- 6kW Solar panels
- Water tank with pump
- Security screens throughout
- Large patio
- Fully fenced yard with Colourbond fencing