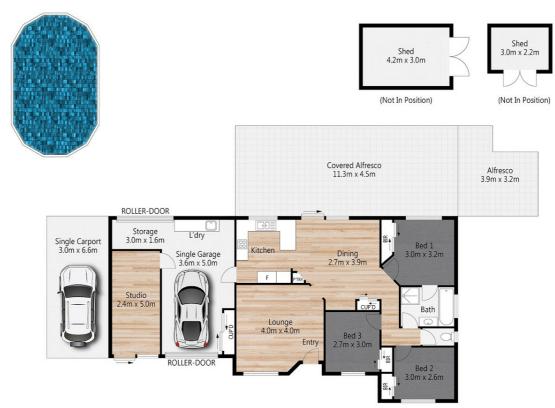

# EXCEPTIONAL 3BRM HOME + STUDY NOOK ON A GENEROUS 800M2!

Beautifully presented and well-maintained, this gorgeous family home offers three sizeable bedrooms, generous living spaces, and a separate office for those working from home or requiring a teenager retreat.

#### Features include:

- Three generous bedrooms all offering built in robes, ceiling fans and air conditioning
- Well-appointed kitchen with stainless steel appliances, breakfast bar and plenty of cupboard space
- Ceiling fans and air conditioning throughout
- Office (currently a hair dressing salon)
- Two-way bathroom
- Lock up garageSecure carport
- 6kW Solar panels
- Water tank with pump
- Security screens throughout
- Large patio
- Fully fenced yard with Colourbond fencing

### 3 BED | 1 BATH | 2 CAR

PRICE:

Sold by Nada and Helana

**OPEN FOR INSPECTION:** 

N/A

Helana Kuhl 0447522643 helana@atrealty.com.au www.atrealty.com.au

1 Rubicon Court COLLINGWOOD PARK

≅ 3 | ≦ 1 | € 2 | € 244m² | € 800m²

All dimensions are approximate; they are subject to errors and inaccuracies and no liability will be accepted.

Plans are shown for marketing purposes only.

Disclaimer: Please note this floor plan is for marketing purposes and is to be used as a guide only. All dimensions are estimates only and may not be exact measurements.