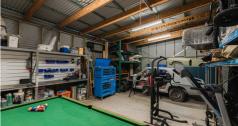

The sizeable 9x6m shed will get most people very excited! It provides extra parking for a car or two, but it can be used as an indoor entertainment area with loads of space left for storage and tinkering.