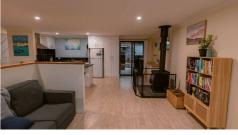

Built in 2017, so only five years old, it offers a modern family lifestyle with a large open plan kitchen/dining/lounge area, a private master suite, two high-quality bathrooms, two good-sized bedrooms with built-in-robes, and a neat laundry at the back of the home.

#### What you need to know:

- 2017 built, modern 3x2x2 home in a popular area close to town, block size 518m2
- Private master en suite with BIC, gorgeous shower, toilet and basin at the front of the home
- Large open plan lounge/dining/kitchen on entrance
- Neat kitchen with lots of bench space and cupboards plus a breakfast bar
- A big free-standing fireplace in the lounge provides all the heating you will need