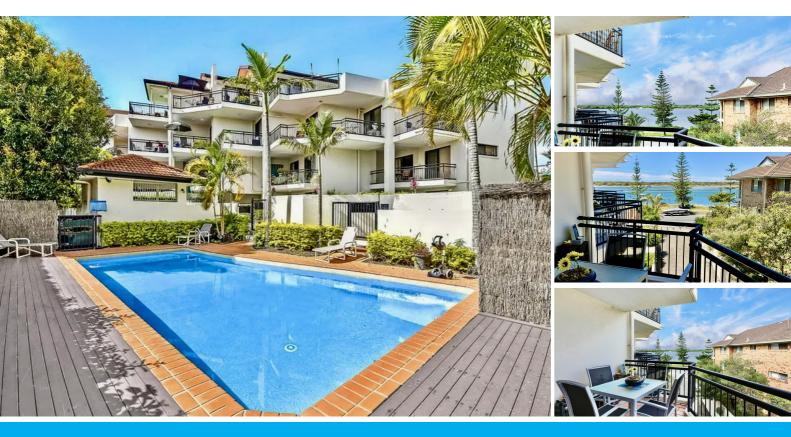

Suitable for professionals, couples, down-sizers, investors or savvy buyers. Pet lovers can bring your loved ones and they can enjoy the Broadwater lifestyle with you.

This apartment is situated back from the road in this boutique building of 40 units, so you can enjoy peace and quiet.

Enjoy the resort style living with excellent amenities, secure living and only metres to The Broadwater. Embrace the Lifestyle while living just meters from the amazing Broadwater.

#### Features Of This Property:

- \* Open plan kitchen and living/dining area
- \* 1 Bedroom with built-in wardrobe and direct access to balcony
- \* Spacious balcony accessed from living room and bedroom.
- \* Lovely views of The Broadwater
- \* Currently let for \$350pw until 18/10/22
- \* Lift in building
- \* Secure underground parking
- \* Split system air-conditioned
- \* Holiday rental potential
- \* On-site management
- \* Quiet, secure complex.
- \* Well maintained building.
- \* Heated pool, spa and games room.
- \* Resort style security building.
- \* Walk to public transport and shopping.
- \*\* This is a pet friendly building with body corp approval.