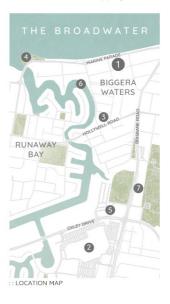

#### POINTS OF INTEREST

- 1. WINDSURFER RESORT
- 2. Harbour Town Outlet Shopping
- 3. Metro Market | 4. Quota Park
  - 5. Harbourside Market
  - 6. Biggera Waters Creek
- 7. Labrador Park Shopping Centre