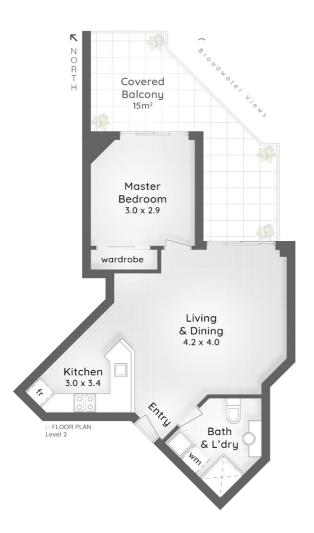

#### WINDSURFER RESORT

30/452 Marine Parade BIGGERA WATERS

Internal 43m²

External 15m² Total 58m²

This is not a legal document therefore dismeasurements and information provided is subject to survey. No permission is given to use or alter this Ploor Plan without the consent of Plan Design Concepts. The overall presentation style, layout, imagery, fants, background, colours and terminology has been originally created by PDC and is subject to stirtle copyright. No ownership is taken of building design. Find our more a purred design.concepts.com.au

Disclaimer: Please note this floor plan is for marketing purposes and is to be used as a guide only. All dimensions are estimates only and may not be exact measurements.