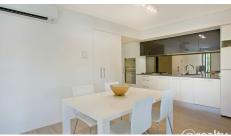

Accommodation comprises of two generous size bedrooms, both with built-in robes and private ensuite bathrooms. The master with air conditioner also offers direct access to the balcony.

Large open plan living and dining area with air conditioning, generous balcony off the living area overlooking Fish Lane and local cafes .Well-appointed kitchen with quality stainless steel appliances including gas cooktop, split system air-conditioning to the main living area and master, European style laundry, and a secure single car space.