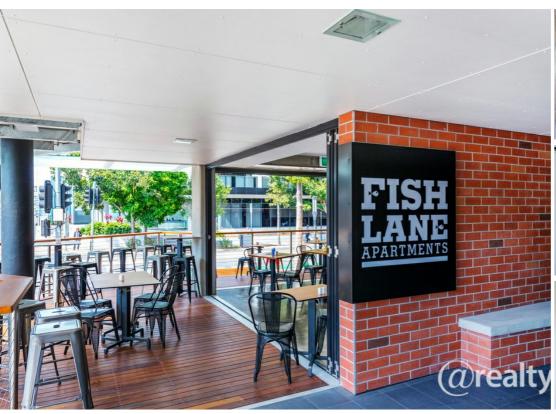

## MODERN, SPACIOUS, FURNISHED IN THE HEART OF SOUTH BRISBANE!

Stylish and convenient, this fully furnished two bedroom apartment located on the first floor in the heart of the funky and chic urban-precinct of South Brisbane. World-class art galleries, theatres, shopping, restaurants, and South Bank Parklands are all at your doorstep.

Accommodation comprises of two generous size bedrooms, both with built-in robes and private ensuite bathrooms. The master with air conditioner also offers direct access to the balcony.

Large open plan living and dining area with air conditioning, generous balcony off the living area overlooking Fish Lane and local cafes .Well-appointed kitchen with quality stainless steel appliances including gas cooktop, split system air-conditioning to the main living area and master, European style laundry, and a secure single car space.