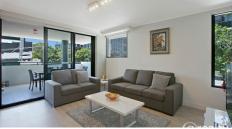

Accommodation comprises of two generous size bedrooms, both with built-in robes and private ensuite bathrooms. The master with air conditioner also offers direct access to the balcony.

Large open plan living and dining area with air conditioning, generous balcony off the living area overlooking Fish Lane and local cafes .Well-appointed kitchen with quality stainless steel appliances including gas cooktop, split system air-conditioning to the main living area and master, European style laundry, and a secure single car space.