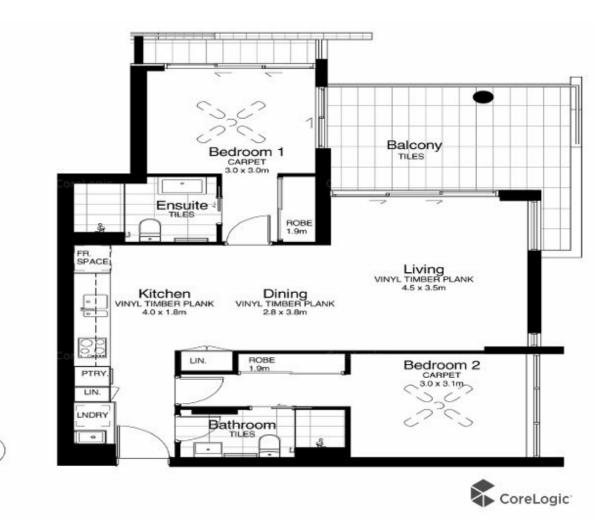

## MODERN, SPACIOUS, FURNISHED IN THE HEART OF SOUTH BRISBANE!

Stylish and convenient, this fully furnished two bedroom apartment located on the first floor in the heart of the funky and chic urban-precinct of South Brisbane. World-class art galleries, theatres, shopping, restaurants, and South Bank Parklands are all at your doorstep.

Accommodation comprises of two generous size bedrooms, both with built-in robes and private ensuite bathrooms. The master with air conditioner also offers direct access to the balcony.

Large open plan living and dining area with air conditioning, generous balcony off the living area overlooking Fish Lane and local cafes .Well-appointed kitchen with quality stainless steel appliances including gas cooktop, split system air-conditioning to the main living area and master, European style laundry, and a secure single car space.

- Fully furnished
- Modern kitchen with plenty of storage space
- Two bedroom, two bathroom, one car
- Superb inner-city location
- Ideal entertainer or use as base in Brisbane
- Air-conditioning and ceiling fans
- Single car space
- Intercom access for security
- Sky balconies for extra dining to watch the fireworks and BBQ area
- · Bus, ferry and train routes
- · South bank Cinemas, Cultural Centre, QPCA, State Library all 500mtrs
- · International language School, Tafe, Unis within walking distance
- Expected rental return \$620 per week
- · Council rates: \$430.40 per qtr
- Body Corporate Levies \$1,317 per qtr

## 2 BED | 2 BATH | 1 CAR

PRICE: FOR SALE

OPEN FOR INSPECTION: N/A

Karen Moke 0406521370 karenmoke@atrealty.com.au www.atrealty.com.au

Apr 16

Disclaimer: Please note this floor plan is for marketing purposes and is to be used as a guide only. All dimensions are estimates only and may not be exact measurements.