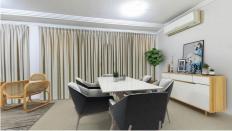

The layout is light-filled and open-plan with a seamless flow out to the balcony. Here, you can start your day with a coffee in hand as you take in the peaceful leafy outlook. For the cook of the household, the kitchen is big and bright with electric appliances and an abundance of storage space including a pantry.

From here, you can overlook the living and dining area while the two bedrooms are tucked away down a hallway. Both bedrooms have built-in robes, one enjoys the added comfort of an ensuite and the other is only steps from the guest bathroom. A European-style laundry nook completes this impressive layout while air-conditioning, a neutral colour scheme and plush carpet are also on offer.