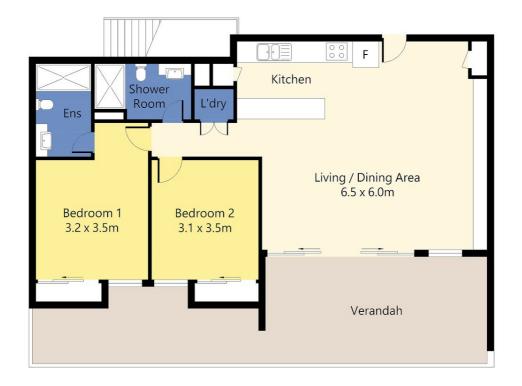

The layout is light-filled and open-plan with a seamless flow out to the balcony. Here, you can start your day with a coffee in hand as you take in the peaceful leafy outlook. For the cook of the household, the kitchen is big and bright with electric appliances and an abundance of storage space including a pantry.

From here, you can overlook the living and dining area while the two bedrooms are tucked away down a hallway. Both bedrooms have built-in robes, one enjoys the added comfort of an ensuite and the other is only steps from the guest bathroom. A European-style laundry nook completes this impressive layout while air-conditioning, a neutral colour scheme and plush carpet are also on offer.

### 2 BED | 2 BATH | 1 CAR

PRICE:

Offers from \$418,000

**OPEN FOR INSPECTION:** 

N/A

Paula Anderson-Stevens 0431847986 aspex@atrealty.com.au aspexproperty.com.au

Floor plan is for illustrative purposes only, subject to variations and not to exact scale. Areas are approximate only and are subject to change. Buyers should make their own enquiries and consult the identification plan in the disclosure documents for further details.FloorPlan drawn by **iPhotorealestate**.