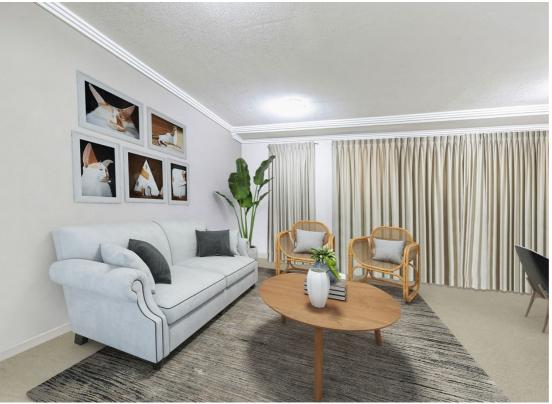

The layout is light-filled and open-plan with a seamless flow out to the balcony. Here, you can start your day with a coffee in hand as you take in the peaceful leafy outlook. For the cook of the household, the kitchen is big and bright with electric appliances and an abundance of storage space including a pantry.

From here, you can overlook the living and dining area while the two bedrooms are tucked away down a hallway. Both bedrooms have built-in robes, one enjoys the added comfort of an ensuite and the other is only steps from the guest bathroom. A European-style laundry nook completes this impressive layout while air-conditioning, a neutral colour scheme and plush carpet are also on offer.