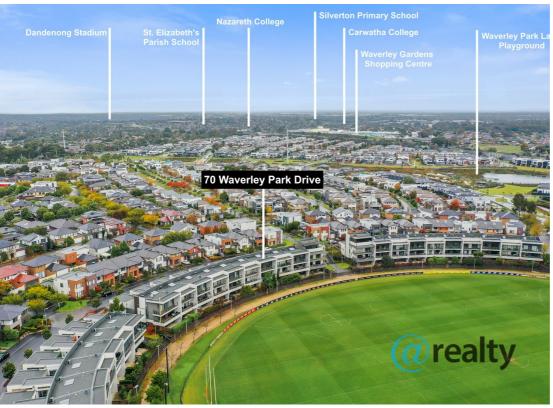

## 70 WAVERLEY PARK DRIVE MULGRAVE

## FOR SALE - UNIQUE TRI LEVEL OVAL FRONT WAVERLEY PARK

Indulge in the most spectacular views from every outdoor aspect of this unique 3 Bedroom, 2 bathroom tri-level residence, delivering contemporary style, supreme quality and captivating oval views. Designed to capture the sights of the historic grand stand and oval of renowned Waverley Park, the generous open-plan Living/Dining zone featuring a sublime stone/Smeg Kitchen opens at one end to a private entertaining alfresco and at the other to a large balcony overlooking the oval. The upper-level Bedroom also have their own balcony, whilst the lower-level Bedrooms are advantaged by a stunning private courtyard. Luxury is further heightened by a powder room, storage room, ducted heating/AC, ducted vacuum, study nook, and double garage. Enjoying the very best lifestyle offerings with Waverley Park Stadium only meters away and easy access to Mulgrave Primary, Caulfield Grammar, Waverley Gardens Shopping Centre, buses plus Monash and EastLink Freeways.