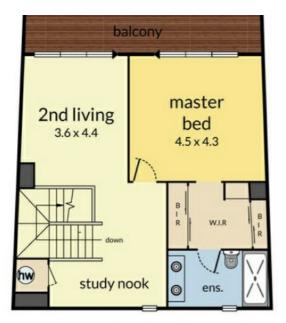

## FOR SALE - UNIQUE TRI LEVEL OVAL FRONT WAVERLEY PARK

Indulge in the most spectacular views from every outdoor aspect of this unique 3 Bedroom, 2 bathroom tri-level residence, delivering contemporary style, supreme quality and captivating oval views. Designed to capture the sights of the historic grand stand and oval of renowned Waverley Park, the generous open-plan Living/Dining zone featuring a sublime stone/Smeg Kitchen opens at one end to a private entertaining alfresco and at the other to a large balcony overlooking the oval. The upper-level Bedroom also have their own balcony, whilst the lower-level Bedrooms are advantaged by a stunning private courtyard. Luxury is further heightened by a powder room, storage room, ducted heating/AC, ducted vacuum, study nook, and double garage. Enjoying the very best lifestyle offerings with Waverley Park Stadium only meters away and easy access to Mulgrave Primary, Caulfield Grammar, Waverley Gardens Shopping Centre, buses plus Monash and EastLink Freeways.

NB: All stated dimensions are approximate only & should not be taken as definite.

first floor

lower level

Disclaimer: Please note this floor plan is for marketing purposes and is to be used as a guide only. All dimensions are estimates only and may not be exact measurements.