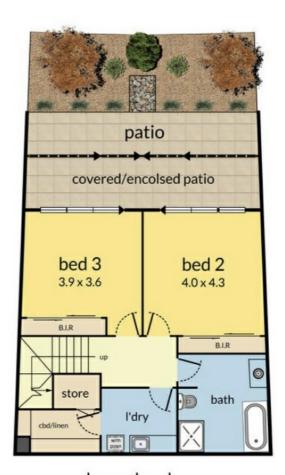

## FOR SALE - UNIQUE TRI LEVEL OVAL FRONT WAVERLEY PARK

Indulge in the most spectacular views from every outdoor aspect of this unique 3 Bedroom, 2 bathroom tri-level residence, delivering contemporary style, supreme quality and captivating oval views. Designed to capture the sights of the historic grand stand and oval of renowned Waverley Park, the generous open-plan Living/Dining zone featuring a sublime stone/Smeg Kitchen opens at one end to a private entertaining alfresco and at the other to a large balcony overlooking the oval. The upper-level Bedroom also have their own balcony, whilst the lower-level Bedrooms are advantaged by a stunning private courtyard. Luxury is further heightened by a powder room, storage room, ducted heating/AC, ducted vacuum, study nook, and double garage. Enjoying the very best lifestyle offerings with Waverley Park Stadium only meters away and easy access to Mulgrave Primary, Caulfield Grammar, Waverley Gardens Shopping Centre, buses plus Monash and EastLink Freeways.

NB: All stated dimensions are approximate only & should not be taken as definite.

first floor

lower level

Disclaimer: Please note this floor plan is for marketing purposes and is to be used as a guide only. All dimensions are estimates only and may not be exact measurements.