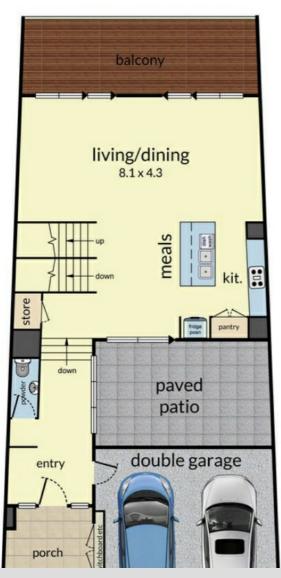

## FOR SALE - UNIQUE TRI LEVEL OVAL FRONT WAVERLEY PARK

Indulge in the most spectacular views from every outdoor aspect of this unique 3 Bedroom, 2 bathroom tri-level residence, delivering contemporary style, supreme quality and captivating oval views. Designed to capture the sights of the historic grand stand and oval of renowned Waverley Park, the generous open-plan Living/Dining zone featuring a sublime stone/Smeg Kitchen opens at one end to a private entertaining alfresco and at the other to a large balcony overlooking the oval. The upper-level Bedroom also have their own balcony, whilst the lower-level Bedrooms are advantaged by a stunning private courtyard. Luxury is further heightened by a powder room, storage room, ducted heating/AC, ducted vacuum, study nook, and double garage. Enjoying the very best lifestyle offerings with Waverley Park Stadium only meters away and easy access to Mulgrave Primary, Caulfield Grammar, Waverley Gardens Shopping Centre, buses plus Monash and EastLink Freeways.

NB: All stated dimensions are approximate only & should not be taken as definite.

first floor

lower level

Disclaimer: Please note this floor plan is for marketing purposes and is to be used as a guide only. All dimensions are estimates only and may not be exact measurements.