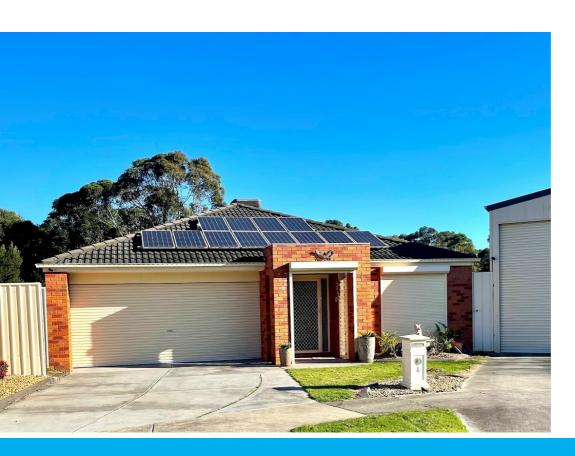

## SOLD OFF MARKET

shedding to suit a large caravan/motorhome or boat.

4 Fern Close Newborough, nestled at the end of a quiet court and backing onto parkland this modern home plus extensive shedding makes the most of its flat 802m2 block.

The home is well proportioned with 4 bedrooms and two living areas, master bedroom features, walk in robe and ensuite. Open plan living and dining flows out to an enclosed patio that stretches even further to a concreted semi-wraparound veranda. Well-constructed and extensive

The block is low maintenance so that you may take advantage of the outdoor areas and shedding without the hassle of upkeep!

Other features include:

Twin solar system totalling 9kw Split system AC Ducted heating Evaporative cooling Hard wired CCTV Electric roller shutters Twin driveways 4 BED | 2 BATH | 3 CAR