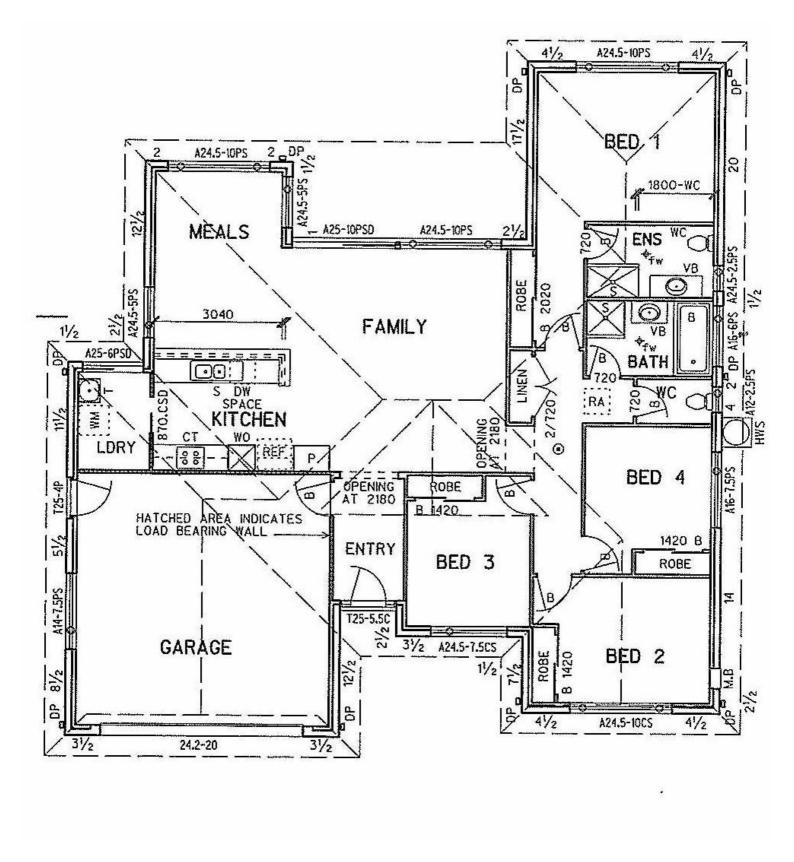

Entering this stunning family home you will fall in love with everything it has to offer! Boasting 4 large bedrooms, 2 bathrooms, 2 car garage and a thoughtfully designed open plan layout leading to your very own private patio.

#### PROPERTY FEATURES:

- 600m2 elevated block
- Large master bedroom featuring BIR, air conditioning & ensuite
- 3 additional bedrooms with BIR & fans
- Modern kitchen featuring stone benches, dishwasher & ample storage
- Open plan living & dining featuring air conditioning
- Separate laundry
- Large patio area
- Double Lock Up Garage
- Dog friendly fully fenced yard
- Low maintenance landscaping.

### 4 BED | 2 BATH | 2 CAR

PRICE:

**OFFERS OVER \$749,000** 

**OPEN FOR INSPECTION:** 

N/A

Mitchell Younger 0488458887 mitchell.younger@atrealty.com.au www.atrealty.com.au

Disclaimer: Please note this floor plan is for marketing purposes and is to be used as a guide only. All dimensions are estimates only and may not be exact measurements.