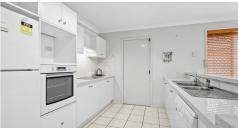

#### PROPERTY FEATURES:

- 600m2 elevated block
- Large master bedroom featuring BIR, air conditioning & ensuite
- 3 additional bedrooms with BIR & fans
- Modern kitchen featuring stone benches, dishwasher & ample storage
- Open plan living & dining featuring air conditioning
- Separate laundry
- Large patio area
- Double Lock Up Garage
- Dog friendly fully fenced yard
- Low maintenance landscaping.