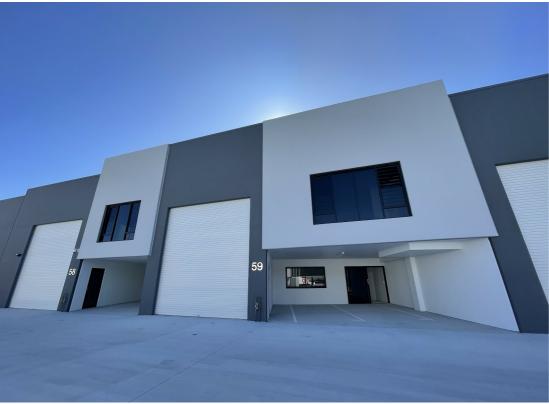

#### 59/LOT 8 DISTRIBUTION COURT ARUNDEL

# BRAND NEW INDUSTRIAL UNIT - READY JULY 293 SQM OFFICE/WAREHOUSE IN WHITE HOT LOCATION.

Brand New Unit at lock up the highly sought after LOGOS Business Park. This location is WHITE HOT. Don't miss the opportunity to secure this unit.

#### Key Features include:-

- \* 293 Sqm Brand New High Quality Industrial Unit
- \* Ground Floor 249 SQM clear span warehouse area
- \* 44 SQM Office mezzanine over the under cover car park at the front.
- \* TWO sets of amenities -- one upstairs in Office and one set in Warehouse with Shower.
- \* Front of Stage 3 Facing Drive-way Entrance with great signage opportunities
- \* 5 car spaces including 2 under cover.