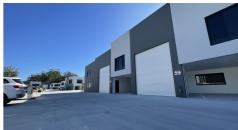

#### 59/LOT 8 DISTRIBUTION COURT ARUNDEL

# BRAND NEW INDUSTRIAL UNIT - READY JULY 293 SQM OFFICE/WAREHOUSE IN WHITE HOT LOCATION.

Brand New Unit at lock up the highly sought after LOGOS Business Park. This location is WHITE HOT. Don't miss the opportunity to secure this unit.

#### Key Features include:-

- \* 293 Sqm Brand New High Quality Industrial Unit
- \* Ground Floor 249 SQM clear span warehouse area
- \* 44 SQM Office mezzanine over the under cover car park at the front.
- \* TWO sets of amenities -- one upstairs in Office and one set in Warehouse with Shower.
- \* Front of Stage 3 Facing Drive-way Entrance with great signage opportunities
- \* 5 car spaces including 2 under cover.