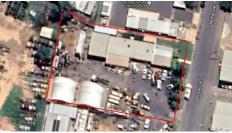

This industrial site offers a ready to go workshop with all facilities required to service the heavy vehicle sector.

Central to the complex is the easy access office space, incorporating a generous admin and reception area, managers office, client waiting room with kitchenette, showers, toilets and a second kitchenette.

This property is set on a 3,113m2 allotment, is fully fenced with good access for trucks and heavy machinery.

For further information or to arrange an onsite inspection, please do not hesitate to contact the listing agent.