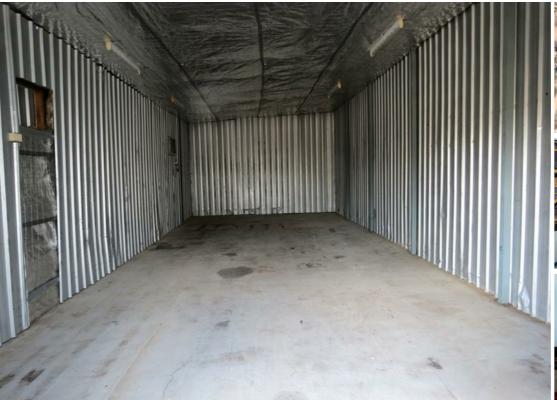

Adjoining the office area is a large lockable warehouse and toolroom, suitable for parts storage, tooling and equipment.

The warehouse flows through to a high apex, double work bay suitable for very large machinery, adding to the covered work space are two large Igloo work bays with lighting and power and the added bonus of shipping containers for storage.