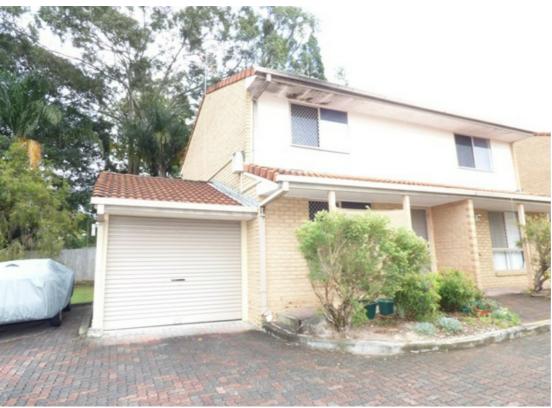

### 6/136 SMITH ROAD WOODRIDGE

# WELL POSITIONED TOWNHOUSE IN A GATED COMPLEX.

This townhouse includes 2 Spacious bedrooms with built in wardrobes, 1 Bathroom upstairs, downstairs you have your living with your kitchen including ample cupboard space, Spacious Lounge - Dining area with a laundry room that also includes ample cupboard space for storage. The Garage is secure with a large amount of courtyard accessed through the garage, then the backdoor leading to the kitchen.

#### Property Features:

- Secure Garage with easy access back door
- 2 Bedrooms with built in wardrobes
- 1 Bathroom with shower and toilet/vanity
- Separate toilet downstairs
- Solid build with Brick Foundation
- Spacious Lounge and Dining
- Secure Kitchen with ample cupboard space
- Large Laundry Room
- Fully fenced backyard