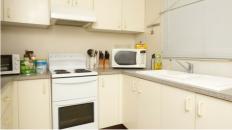

# WELL POSITIONED TOWNHOUSE IN A GATED COMPLEX.

This townhouse includes 2 Spacious bedrooms with built in wardrobes, 1 Bathroom upstairs, downstairs you have your living with your kitchen including ample cupboard space, Spacious Lounge - Dining area with a laundry room that also includes ample cupboard space for storage. The Garage is secure with a large amount of courtyard accessed through the garage, then the backdoor leading to the kitchen.

#### Property Features:

- Secure Garage with easy access back door
- 2 Bedrooms with built in wardrobes
- 1 Bathroom with shower and toilet/vanity
- Separate toilet downstairs
- Solid build with Brick Foundation
- Spacious Lounge and Dining
- Secure Kitchen with ample cupboard space
- Large Laundry Room
- Fully fenced backyard