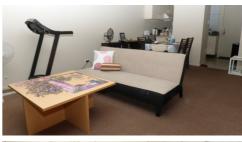

# WELL POSITIONED TOWNHOUSE IN A GATED COMPLEX.

This townhouse includes 2 Spacious bedrooms with built in wardrobes, 1 Bathroom upstairs, downstairs you have your living with your kitchen including ample cupboard space, Spacious Lounge - Dining area with a laundry room that also includes ample cupboard space for storage. The Garage is secure with a large amount of courtyard accessed through the garage, then the backdoor leading to the kitchen.

Living and kitchen have laminate flooring with carpet in the bedrooms, large windows with venetian blinds and security screens.

Enjoy the fully fenced courtyard for your outdoors.