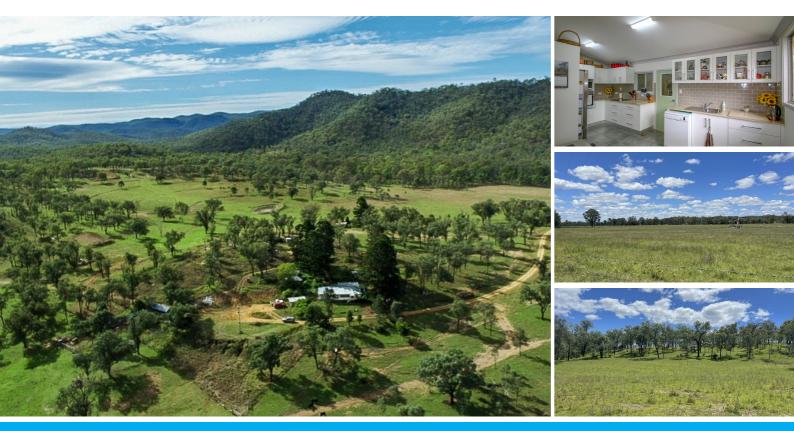

### SUSTAINABLE WITH IRRIGATION AND GRAZING FOR BEEF & CROPPING PRODUCTION

\* 711 acres in 1 Freehold title, resides on the banks of the Monal Creek 24\* kilometres north of Monto

\* Country comprises a mixture of silver leaf ironbark undulating and mountain country with open hollows and blue gum alluvial creek flats with natural pastures

\* Allocation of 100meg from bore pumping approx.14,000gph with a 45hp turbine motor

supplying 6 inch PVC & Fibro mains with approximately 60 acres serviced by hydrants

\* Currently approx. 8-10 acres planted to Lucerne, an previously irrigated Rhodes grass paddock - 3 fenced irrigation paddocks total

\* Carrying 80-100 breeders (does heifer well) with 4 fenced grazing paddocks - a combination of steel post fencing & split posts

\* Pine Mountain Creek running through the property in the Mountain Paddock, a fantastic winter paddock for stock

\* Hay shed, stock yards

\* Overlooking Monal Creek flats sits the renovated home with 3 bedrooms + office, new kitchen with stone bench tops and tiles, new vinyl flooring throughout, open L shaped lounge dining and kitchen, tiled bathroom room with a separate bath, front sunroom, covered entertainment, carport