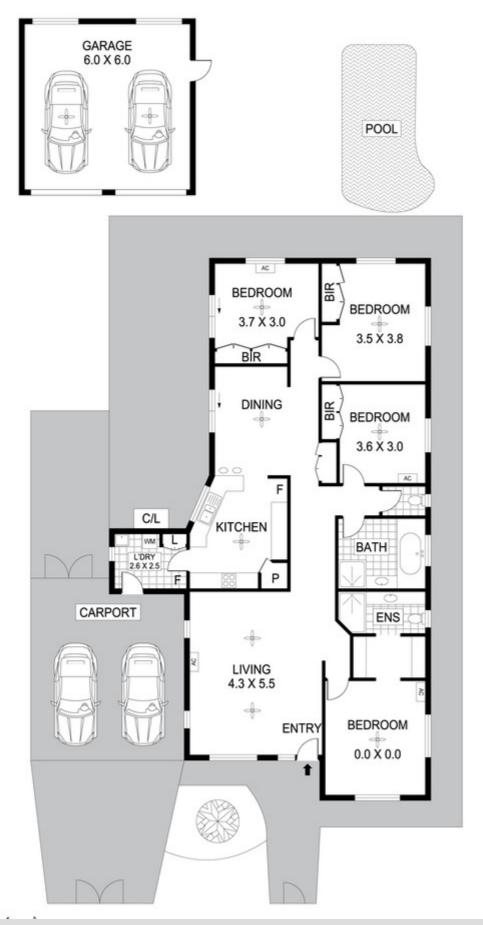

#### Featuring:

- Open-plan living, dining and family areas set around kitchen
- Separate laundry conveniently off kitchen
- Main bathroom with bath, shower and separate toilet
- walk-in robe and good sized ensuite to master bedroom
- Built-in robes to generous second, third and fourth bedrooms
- Well-equipped internal laundry with external side access
- Floor tiles and air con throughout for fresh modern living
- Huge alfresco patio in low-maintenance backyard
- Sparkling in-ground pool is fully fenced
- Huge rear shed to accommodate boats, trailers or tools
- Double carport with wide gate access to side patio
- Fully fenced peremeter
- Large 800m2 allotment

### 4 BED | 2 BATH | 2 CAR

PRICE:

\$585,000

**OPEN FOR INSPECTION:** 

N/A

Nicole Wheeler 0417508800 nicolewheeler@atrealty.com.au www.atrealty.com.au

Disclaimer: Please note this floor plan is for marketing purposes and is to be used as a guide only. All dimensions are estimates only and may not be exact measurements.