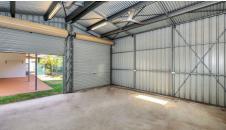

#### Featuring:

- Open-plan living, dining and family areas set around kitchen
- Separate laundry conveniently off kitchen
- Main bathroom with bath, shower and separate toilet
- walk-in robe and good sized ensuite to master bedroom
- Built-in robes to generous second, third and fourth bedrooms
- Well-equipped internal laundry with external side access
- Floor tiles and air con throughout for fresh modern living
- Huge alfresco patio in low-maintenance backyard
- Sparkling in-ground pool is fully fenced
- Huge rear shed to accommodate boats, trailers or tools
- Double carport with wide gate access to side patio
- Fully fenced peremeter
- Large 800m2 allotment