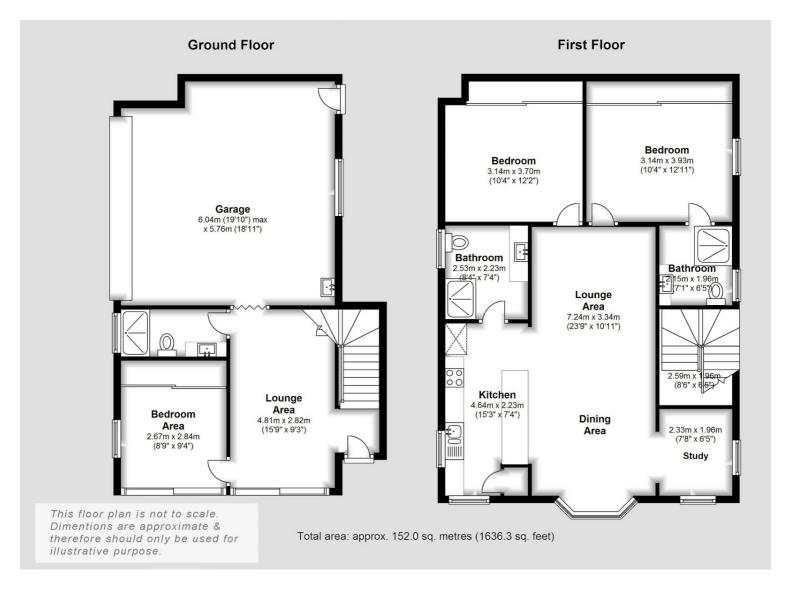

Free from the hassle of body corp fees and sharing only one wall, this charming character Queenslander has been intelligently re-designed to lend a versatile layout spanning two generous levels, along with the rare opportunity for the astute buyer to secure additional income and cash flow by converting to a dual-living residence (STCA).

Upstairs you'll find a flowing open plan layout that ties together a lounge and dining in air-conditioned comfort, a sun-drenched study and a well-appointed kitchen, equipped with stone bench tops and Bosch gas cooking appliances to prepare all your culinary delights. Thoughtfully appointed, the spacious master bedroom is accompanied by a large and private ensuite, whilst the second bedroom on this floor is serviced by a modern main bathroom.

Over the lower level, an additional living area flowing out on to a sun drenched courtyard, a third bedroom and a full bathroom, provide an ideal setting for teenagers, an excellent alternative to retirement living, a generous office with the luxury of separation from everyday living, or with some simple low-cost additions, this space could easily become a dual-key investment, should you wish to occupy upstairs or maximise your returns by leasing the residences separately (STCA). An astute investor could also lease each room individually offering a higher yield return. Within an enclave where capital investment is highly rewarded, approximately 5km from the CBD, this home is currently occupied by three very reliable tenants fetching a strong rental yield. Prominently located to enjoy the rich amenity of Morningside, this address is only footsteps to restaurants and cafes along Wynnum Road, including crowd favourite Flour & Chocolate Patisserie, a swift CBD commute via Morningside train station, local gyms and shopping at Morningside Central shopping centre.

#### Features:

- Townhouse on free hold title / no body corporate (strata) or body corp fees
- Peace and privacy assured
- 2 Bedrooms, 2 bathrooms plus study on upper floor
- 1 Bedroom, 1 bathroom and an additional living on ground level
- Each bedroom is essentially serviced by it's own bathroom!