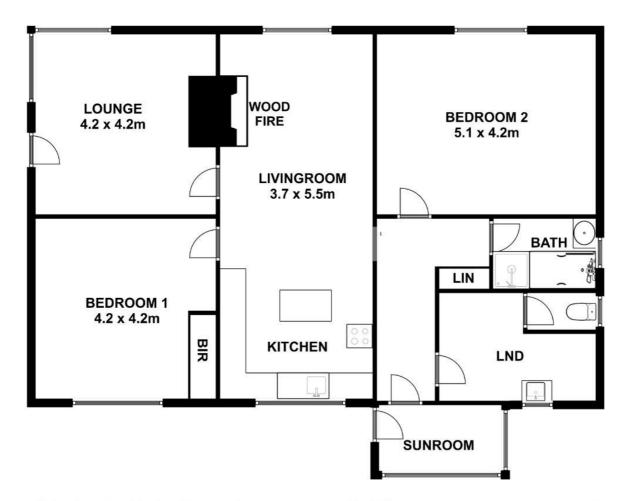

## TIME TO RELAX AND PUT YOUR FEET UP

- \* SOLID STONE HOME WITH TILE ROOF AND ADJOINING 2 CAR GARAGE
- \* DELIGHTFULLY REFRESHED AND BACK FOR A NEW LIFE
- \* LARGE BEDROOMS ARE A FEATURE WITH POTENTIAL TO RECONFIGURE LOUNGE INTO A THIRD
- $^{\star}$  KITCHEN DINING/FAMILY ROOM BRIGHT AND SUNNY WITH WOOD HEATER FOR THOSE COLDER MOMENTS
- $^{\star}$  ONLY MINUTES FROM THE RIVER, THE HISTORIC LOCAL HOTEL AND WHAT THE LOWER GLENELG

NATIONAL PARK HAS TO OFFER

- \* BLOCK SIZE 661m2
- \* FOR YOUR PRIVATE INSPECTION CONTACT GARRY HARDY 0488 055 924 in conjunction with Allen Smith Atrealty

## 2 BED | 1 BATH | 2 CAR

PRICE: \$400,000

OPEN FOR INSPECTION: N/A

Allen Smith 0419869854 allen.smith@atrealty.com.au www.atrealty.com.au RLA: 269823

This drawing is for illustration purpose only. All measurements are approximate only and information intended to be relied upon should be independently verified.

Disclaimer: Please note this floor plan is for marketing purposes and is to be used as a guide only. All dimensions are estimates only and may not be exact measurements.