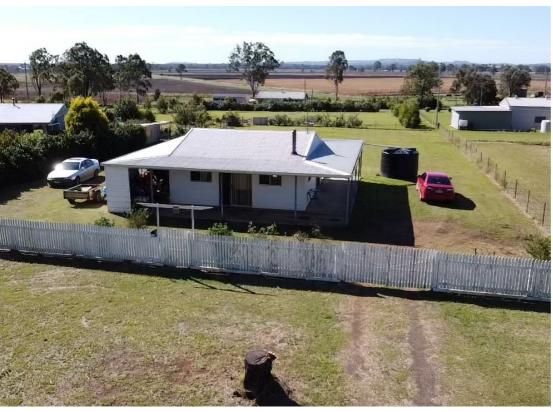

## LIVE OFF THE GRID... 1 BEDROOM STEEL FRAMED HOME (FULL COUNCIL APPROVAL)

With cost of living sky rocketing here is your chance to secure a fully Council Approved 1 Bedroom Dwelling That is a steel Frame construction with hardi-plank on the outside and gyprock & blue board on the internal walls. The home also boast raked ceilings, user friendly kitchen with gas upright oven/stove, separate shower & toilet, verandas the wrap around all 4 sides of the home, the owner currently uses 1 side as a carport and has partially enclosed 1/2 of another side as a work shop storage space. The house is powered by a small battery system, heating is from the woodstove and hot water is provided by 2 small gas hot water systems.

Outside you will find a Rainwater tank, manicured 1/2 acre block which is fully fenced with white picket front fence, double gate entry. The rear veranda is the perfect spot to sit, relax and enjoy the scenic rural views.