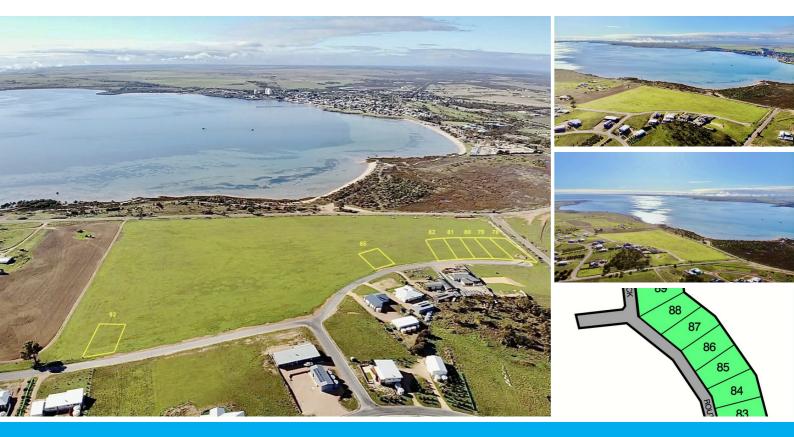

## SPECTACULAR VIEWS OF STREAKY BAY FROM \$175,000

What an amazing opportunity to purchase possibly one of the best views in beautiful Streaky Bay.

Allotment 78 \$220,000.00 2120m2 approx

Allotment 79 \$175,000.00 1835m2 approx

Allotment 80 \$199,900.00 1847m2 approx

Allotment 81 \$199,900.00 1847m2 approx

Allotment 85 UNDER CONTRACT

Allotment 92 \$199,900.00 1951m2 approx

Allotment 90 SOLD

Allotment 84 SOLD

Allotment 91 SOLD

Allotment 93 SOLD

These generous sized allotments have sensational views over the pristine waters and township of Streaky Bay. The views are simply spectacular and need to be seen to be appreciated.

Located just a few minutes from the centre of town, jetty, hotel, school, sporting complex, boat ramp and local facilities, these allotments are a rare offering not to be missed.