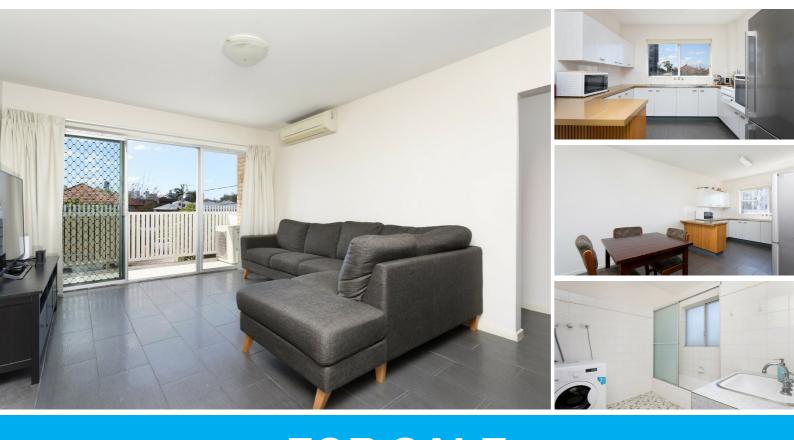

Built to last and well insulated against the Brisbane climate, the first-floor brick apartment boasts spacious internal living spaces plus two balconies (the main basking in beautiful northern sunshine!)

Smartly updated with large format charcoal tiling, neutral paintwork and the luxury of airconditioning, the residence captures glorious cross breezes and views across to the tops of the city

skyscrapers.

A great floorplan sees large living zones accompanied by two bedrooms, master with private balcony. Thoughtfully separated by the central bathroom, the property will appeal to professional couples, small families and renters seeking share accommodation, alike.

#### Additional features:

- -Kitchen with breakfast bar, modern appliances and plenty of bench/storage space
- -Spotless bathroom with internal laundry facilities and separate toilet
- -Reverse cycle air-conditioning and ceiling fans (keep warm in winter and cool in summer)
- -Security/insect screening for fresh breezes
- -Secure intercom entry
- -Private lock-up garage
- -Boutique, pet friendly complex with low body corporates