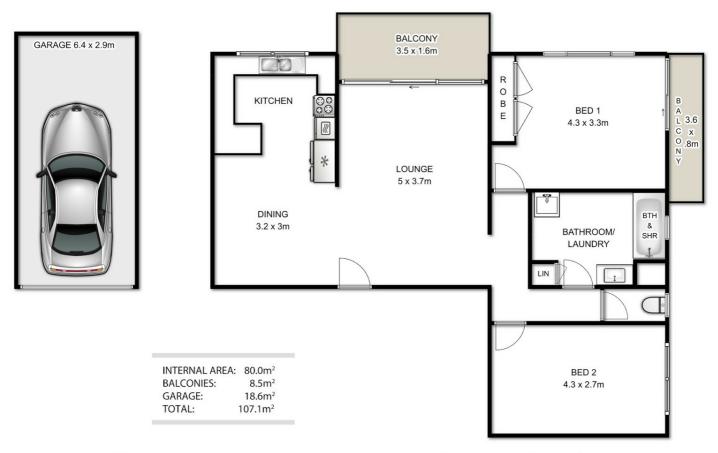

A great floorplan sees large living zones accompanied by two bedrooms, master with private balcony. Thoughtfully separated by the central bathroom, the property will appeal to professional couples, small families and renters seeking share accommodation, alike.

### 2 BED | 1 BATH | 1 CAR

PRICE:

By Negotiation

**OPEN FOR INSPECTION:** 

N/A

Adrian Matthews
0403171644
adrianmatthews@atrealty.com.au
www.atrealty.com.au

Whilst every attempt has been made to ensure the accuracy of the floor plan contained here, measurements of doors, windows, rooms and any other items are approximate and no responsibility is taken for any error, omission, or mis-statement. This plan is for illustrative purposes only and should be used as such by any prospective buyer. Created by www.highshots.com.

Disclaimer: Please note this floor plan is for marketing purposes and is to be used as a guide only. All dimensions are estimates only and may not be exact measurements.