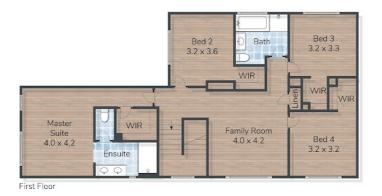

The upstairs accommodations feature four double bedrooms featuring walk-in robes, with a grand master suite offering a full ensuite and supreme privacy. Three further bedrooms all feature ceiling fans and open out to a central family zone, great for extra entertaining or as a chill zone for the family to enjoy with a family-sized bathroom offering modern inclusions and separate bath and shower. Other notable features include ducted air conditioning, ground floor powder room, fully fitted laundry and double remote garage with internal and rear garden access.

#### 5 GOODENIA PLACE, BRIGHTON

This floor plan is for marketing purposes only. Dimensions and layout are approximate. Mountfort Media gives no guarantee or warranty over the accuracy of this plan. INT: 270 sqm EXT: 15 sqm TOTAL: 285 sqm

Disclaimer: Please note this floor plan is for marketing purposes and is to be used as a guide only. All dimensions are estimates only and may not be exact measurements.

Andrew Botwright 0402784250 andrewbotwright@atrealty.com.au www.atrealty.com.au