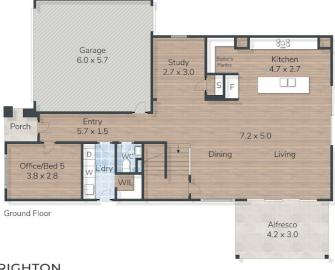

Designed and built by award-winning Queensland builder Plantation Homes, meticulously presented gardens abound, whilst an inviting entrance introduces a neutral palette complemented by high ceilings, plantation shutters and a flexible floor plan suited ideally to modern family living. The ground floor combines effortless entertaining with everyday living and offers a separate theatre room, study/home office and an engaging open plan family dining and living open effortlessly to the surrounding gardens and fully covered and private alfresco entertaining area. Complementing the space is a beautifully presented gourmet kitchen featuring stone benchtops, a butler's pantry and spacious island with counter seating ensuring quiet dinners and momentous family occasions are well catered for.

- Superbly built as new family residence
- 5 bedrooms, 2 bathrooms plus study
- Multiple indoor/outdoor living and entertaining areas
- Separate theatre room with potential for 5th bedroom/guest accommodation
- Secure, low maintenance 400m2 approx. garden allotment

#### 5 GOODENIA PLACE, BRIGHTON

This floor plan is for marketing purposes only. Dimensions and layout are approximate. Mountfort Media gives no guarantee or warranty over the accuracy of this plan. INT: 270 sqm EXT: 15 sqm TOTAL: 285 sqm

Disclaimer: Please note this floor plan is for marketing purposes and is to be used as a guide only. All dimensions are estimates only and may not be exact measurements.

Andrew Botwright 0402784250 andrewbotwright@atrealty.com.au www.atrealty.com.au