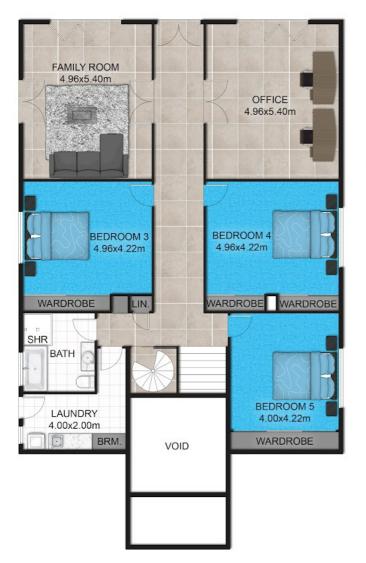

#### FIRST FLOOR:

- \* Entry foyer
- \* Few steps down to 3 spacious bedrooms, stylish main bathroom, spacious laundry, huge sports/gym room with stacker doors to the ground level alfresco area with BBQ, huge games/theatre room also with stacker doors to the alfresco area.

### 7 BED | 4 BATH | 4 CAR

PRICE:

\$1,800,000 - \$1,950,000

**OPEN FOR INSPECTION:** 

N/A

Toni and James Thompson 0429157157 thompson@atrealty.com.au www.atrealty.com.au

**GROUND FLOOR PLAN** 

FIRST FLOOR PLAN