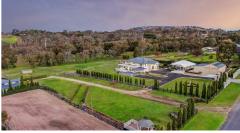

The home benefits from a fabulous expansive open plan layout with easy indoor-outdoor flow and multiple living spaces. The central gourmet kitchen benefits from top of the range appliances, separate oven and steamer, gas cooktop plus electric, dishwasher and large pantry, Turkish marble 40 mil benches and large island bench. The large informal living space flows effortlessly through the stacker doors to the excellent wrap-around tiled alfresco space overlooking the horse arena and stables and enjoying the stunning elevated views back to Bathurst and to the mountains.

The master suite features a walk-through wardrobe, spacious fully fitted en-suite The additional bedrooms are well appointed and extremely spacious, all with fitted robes and study desks

On an easy and low maintenance level 4.1 acre block you can enjoy stunning mountain vistas from all of your outdoor alfresco areas. This is a perfect home for those seeking a luxury escape in an ultra-convenient location.