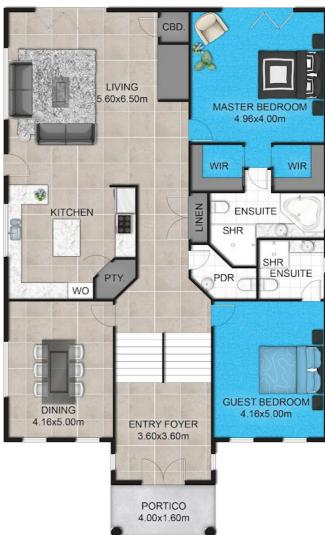

The home benefits from a fabulous expansive open plan layout with easy indoor-outdoor flow and multiple living spaces. The central gourmet kitchen benefits from top of the range appliances, separate oven and steamer, gas cooktop plus electric, dishwasher and large pantry, Turkish marble 40 mil benches and large island bench. The large informal living space flows effortlessly through the stacker doors to the excellent wrap-around tiled alfresco space overlooking the horse arena and stables and enjoying the stunning elevated views back to Bathurst and to the mountains.

The master suite features a walk-through wardrobe, spacious fully fitted en-suite The additional bedrooms are well appointed and extremely spacious, all with fitted robes and study desks

On an easy and low maintenance level 4.1 acre block you can enjoy stunning mountain vistas from all of your outdoor alfresco areas. This is a perfect home for those seeking a luxury escape in an ultra-convenient location.

### 7 BED | 4 BATH | 4 CAR

PRICE:

\$1,800,000 - \$1,950,000

**OPEN FOR INSPECTION:** 

N/A

Toni and James Thompson 0429157157 thompson@atrealty.com.au www.atrealty.com.au

**GROUND FLOOR PLAN** 

FIRST FLOOR PLAN