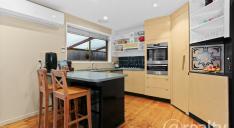

Inside this easy-to-please home, you are welcomed inside by the front formal living room flowing through to the dining room and kitchen, it boasts a great sized breakfast bench, ample storage space and dishwasher.. Zoned down the hallway are your two bedrooms and central family bathroom. Notable extras include roller shutters and a single lock up garage with plenty of space to park at the front.