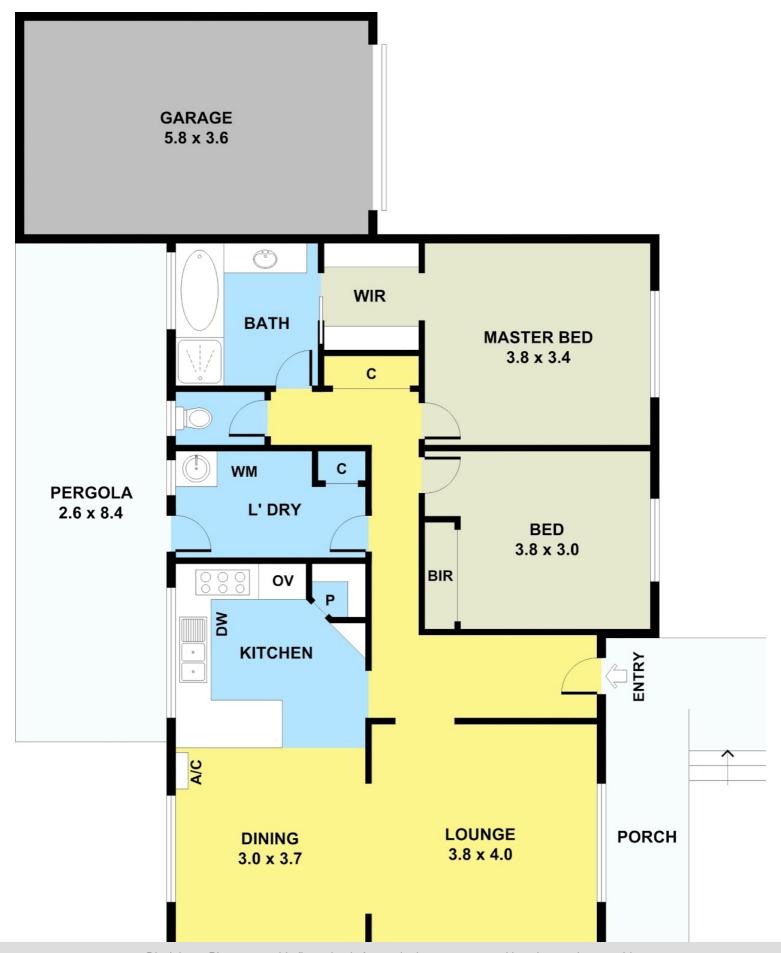

Inside this easy-to-please home, you are welcomed inside by the front formal living room flowing through to the dining room and kitchen, it boasts a great sized breakfast bench, ample storage space and dishwasher.. Zoned down the hallway are your two bedrooms and central family bathroom. Notable extras include roller shutters and a single lock up garage with plenty of space to park at the front.

### 2 BED | 1 BATH | 3 CAR

PRICE: Contact Agent

OPEN FOR INSPECTION: N/A

Nik Sharma 0411790745 nsharma@atrealty.com.au www.atrealty.com.au

Disclaimer: Please note this floor plan is for marketing purposes and is to be used as a guide only. All dimensions are estimates only and may not be exact measurements.