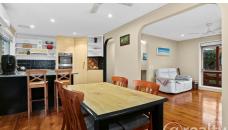

Inside this easy-to-please home, you are welcomed inside by the front formal living room flowing through to the dining room and kitchen, it boasts a great sized breakfast bench, ample storage space and dishwasher.. Zoned down the hallway are your two bedrooms and central family bathroom. Notable extras include roller shutters and a single lock up garage with plenty of space to park at the front.