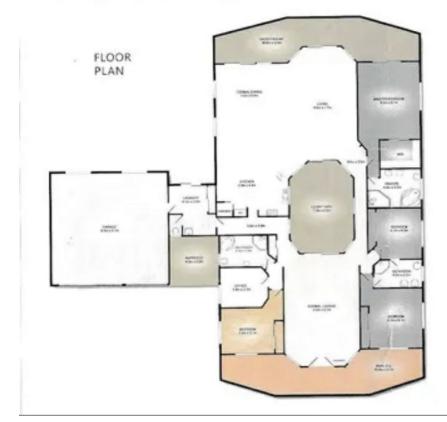

### 45 Grosvenor Court WORONGARY

Land 8,269m<sup>2</sup> | 4 Bedrooms | 1 Office | 3 Bathrooms | 3 Car Garage | 6 Car Spaces Total approx area 660m<sup>2</sup> or 71 Squares

Disclaimer: Please note this floor plan is for marketing purposes and is to be used as a guide only. All dimensions are estimates only and may not be exact measurements.