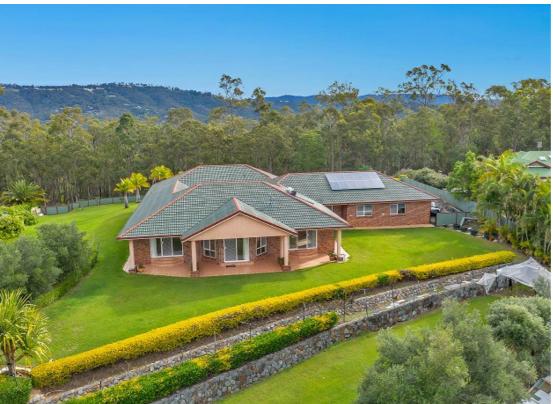

# EXPERIENCE YOUR OWN LIFE LIKE THE MOVIE "UNDER THE TUSCAN SUN"

Perched high on a hill top with magnificent and sweeping Gold Coast city skyline views this unique and prestigious estate is a must to inspect to truly appreciate all it has to offer.

The options and potential are endless, limited only by your imagination.

Solid double brick home of superior construction standards and the layout and design is ideal promoting space and privacy for the entire extended family. The total area boasts approximately 660sm or 71 squares and the land size approximately 8269sm.

### 45 Grosvenor Court WORONGARY

Land 8,269m<sup>2</sup> | 4 Bedrooms | 1 Office | 3 Bathrooms | 3 Car Garage | 6 Car Spaces Total approx area 660m<sup>2</sup> or 71 Squares

Disclaimer: Please note this floor plan is for marketing purposes and is to be used as a guide only. All dimensions are estimates only and may not be exact measurements.