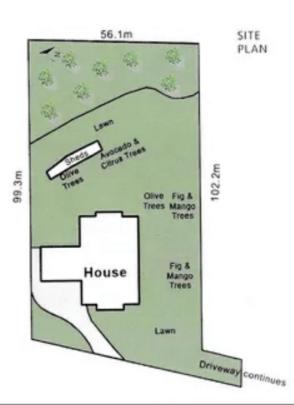

Side access and storage for an additional 6 vehicles, boat, caravan or jetski. Possibly make some enquiries about the possibility of adding another storey above the garage for additional living/dual living and capitalise on the magical views.

For the gardener/green thumb of the family indulge in the assortment of avocado and citrus trees, olive trees and fig and mango trees. Self sufficient living can start here.

Environmentally friendly with solar panels and solar hot water - this home is economically efficient.

Sheds onsite which the current owners use as a bbq/woodfire pizza oven alcove, a wine cellar which is perfect for those who love to home brew and a cold room as well. It is an entertainers dream home.