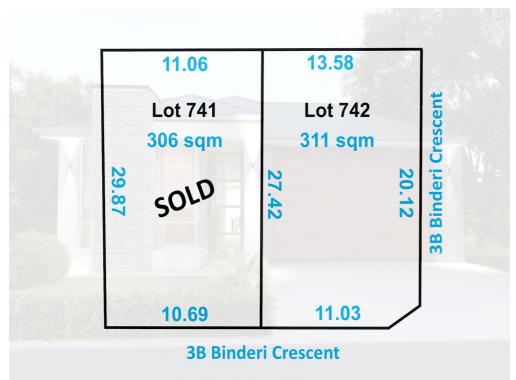

## BUY RARE DOUBLE GARAGE (STCC) WIDTH LAND!!

Buy the rare double garage (STCC) width block of 311 sqm approx. in the heartland of Ingle Farm close to shopping centres, transport, schools, and parks.

Save on stamp duty by settling on the land.

You have the following reasons to buy:

- Double garage width (STCC) land
- Torrens title
- Close to necessities
- Stamp duty saving by buying the land first
- Great neighbourhood

Think no further and contact: Gary Brar at Fab Realtors -M: 0416 748 147